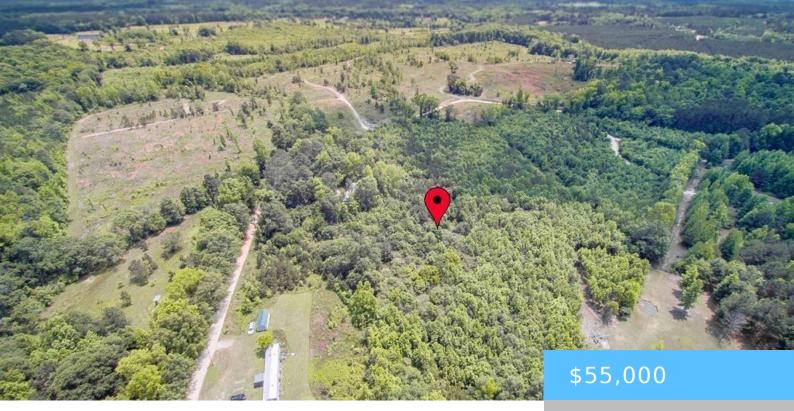

**O PLACID CIRCLE** https://vizorealty.com

Escape to your own piece of tranquility with this beautiful 2.5acre wooded property, ideally located at 0 Placid Circle in Batesburg, SC. Surrounded by natureâ<sup>[]</sup>s beauty, this land offers a serene, country settingâ<sup>[]</sup>perfect for building your dream home. Tucked away from the hustle and bustle, youâ<sup>[]</sup>Il enjoy the privacy and peace of rural living, yet with the convenience of being less than 10 minutes from the heart of town. Whether youâ<sup>[]</sup>re looking to create a private retreat, build a cozy homestead, or invest in land with great potential, this property is an excellent choice. Disclaimer: CMLS has not reviewed and, therefore, does not endorse vendors who may appear in listings.