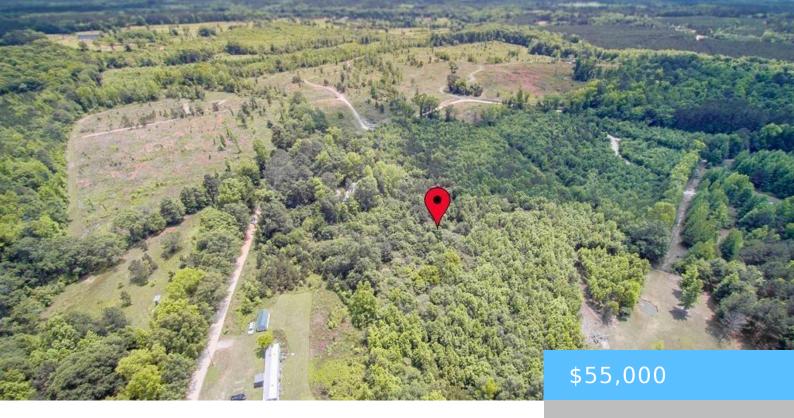

#### **O PLACID CIRCLE**

https://vizorealty.com

Escape to your own piece of tranquility with this beautiful 2.5-acre wooded property, ideally located at 0 Placid Circle in Batesburg, SC. Surrounded by natureâ seauty, this land offers a serene, country settingâ perfect for building your dream home. Tucked away from the hustle and bustle, youâ ll enjoy the privacy and peace of rural living, yet with the convenience of being less than 10 minutes from the heart of town. Whether youâ re looking to create a private retreat, build a cozy homestead, or invest in land with great potential, this property is an excellent choice. Disclaimer: CMLS has not reviewed and, therefore, does not endorse vendors who may appear in listings.

### **Basics**

Date added: Added 16 hours ago

Category: LOTS AND ACREAGE

Status: ACTIVE MLS ID: 603130

Price Per Acre: \$22,000

**Listing Date:** 2025-03-03

Type: Acreage

Lot size, acres: 2.5 acres