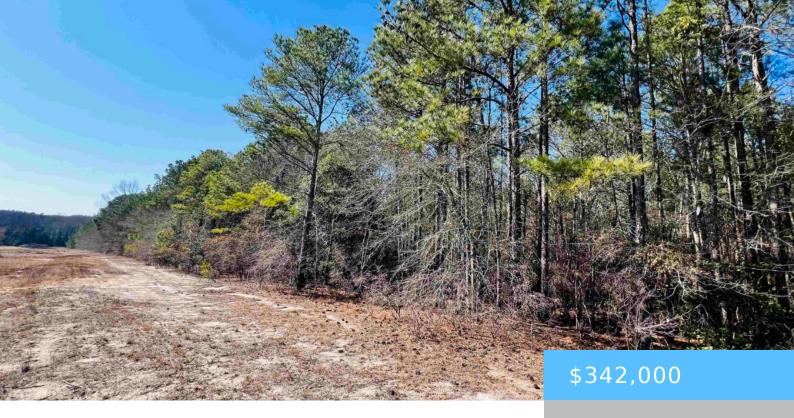

#### **O POND BRANCH ROAD**

https://vizorealty.com

Paved road entrance with 698 feet of road frontage, located adjacent to the extremely well manicured public park and ball field Banks Park and directly across from Praise Church on Pond. Lot is fully wooded with pine or scrub brush, currently zoned for residential, however could be used for commercial space. Well maintained access road directly to the left of the property if you are looking at the front of the property. While looking at the property, the ball park is to the left and the church is directly across the street. The road frontage follows along the road from the maintenance road to roughly the curve in the road heading away from the ball park. Located just minutes from shops, downtown Leesville, restaurants, and parks! Thoughtfully priced, ready to build! Public Utilities across the road (buyer to verify all). Enjoy your stroll through this Leesville property! Notify agent before showing, family may be hunting on the land. Disclaimer: CMLS has not reviewed and, therefore, does not endorse vendors who may appear in listings.