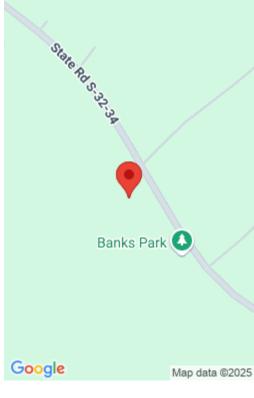

#### **O POND BRANCH ROAD**

https://vizorealty.com

Paved road entrance with 698 feet of road frontage, located adjacent to the extremely well manicured public park and ball field Banks Park and directly across from Praise Church on Pond. Lot is fully wooded with pine or scrub brush, currently zoned for residential, however could be used for commercial space. Well maintained access road directly to the left of the property if you are looking at the front of the property. While looking at the property, the ball park is to the left and the church is directly across the street. The road frontage follows along the road from the maintenance road to roughly the curve in the road heading away from the ball park. Located just minutes from shops, downtown Leesville, restaurants, and parks! Thoughtfully priced, ready to build! Public Utilities across the road (buyer to verify all). Enjoy your stroll through this Leesville property! Notify agent before showing, family may be hunting on the land. Disclaimer: CMLS has not reviewed and, therefore, does not endorse vendors who may appear in listings.