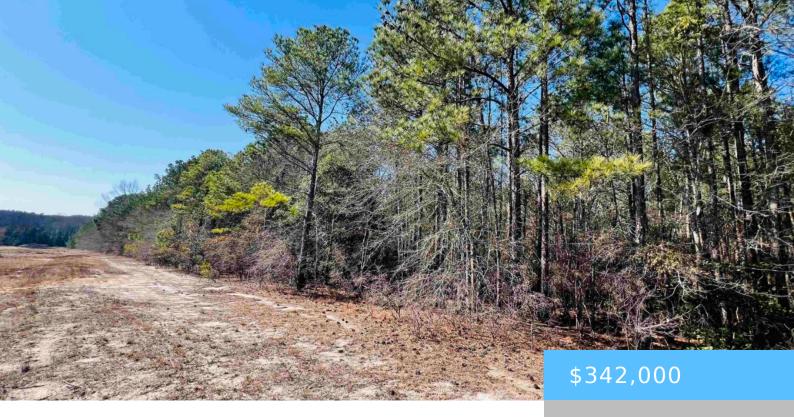

#### **O POND BRANCH ROAD**

https://vizorealty.com

Paved road entrance with 698 feet of road frontage, located adjacent to the extremely well manicured public park and ball field Banks Park and directly across from Praise Church on Pond. Lot is fully wooded with pine or scrub brush, currently zoned for residential, however could be used for commercial space. Well maintained access road directly to the left of the property if you are looking at the front of the property. While looking at the property, the ball park is to the left and the church is directly across the street. The road frontage follows along the road from the maintenance road to roughly the curve in the road heading away from the ball park. Located just minutes from shops, downtown Leesville, restaurants, and parks! Thoughtfully priced, ready to build! Public Utilities across the road (buyer to verify all). Enjoy your stroll through this Leesville property! Notify agent before showing, family may be hunting on the land. Disclaimer: CMLS has not reviewed and, therefore, does not endorse vendors who may appear in listings.