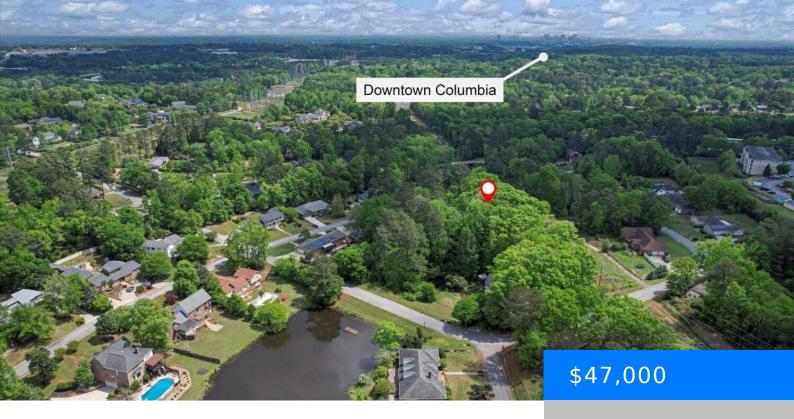

#### **0 QUAIL HOLLOW LANE**

https://vizorealty.com

Build your dream home on this spacious 1.35-acre lot in the established Quail Hollow neighborhood. With ample room for a custom residence, outdoor living spaces, and more, the possibilities are endless. Utilities are already available, making it even easier to start creating your ideal home. Whether you imagine a private retreat nestled among the trees or a sprawling custom design, this property provides the flexibility to match your vision. Conveniently located with easy access to both I-20 and I-26, it's perfect for commuting or travel. Disclaimer: CMLS has not reviewed and, therefore, does not endorse vendors who may appear in listings.

### **Basics**

Date added: Added 2 days ago

**Type:** Residential

Lot size, acres: 1.35 acres

**TMS:** 003627-02-001

**Category:** LOTS AND ACREAGE

**Status:** ACTIVE

**MLS ID:** 606430