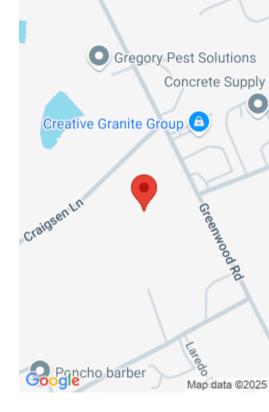

#### **0 QUAIL HOLLOW LANE**

https://vizorealty.com

Build your dream home on this spacious 1.35-acre lot in the established Quail Hollow neighborhood. With ample room for a custom residence, outdoor living spaces, and more, the possibilities are endless. Utilities are already available, making it even easier to start creating your ideal home. Whether you imagine a private retreat nestled among the trees or a sprawling custom design, this property provides the flexibility to match your vision. Conveniently located with easy access to both I-20 and I-26, it's perfect for commuting or travel. Disclaimer: CMLS has not reviewed and, therefore, does not endorse vendors who may appear in listings.

### **Basics**

Date added: Added 2 days ago

**Type:** Residential

Lot size, acres: 1.35 acres

**TMS:** 003627-02-001

**Category:** LOTS AND ACREAGE

**Status:** ACTIVE

**MLS ID:** 606430