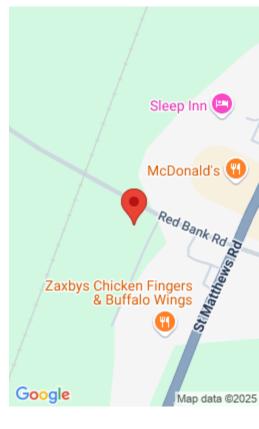

### **0 RED BANK ROAD**

https://vizorealty.com

Prime Commercial Lot on High-Traffic Corner in Orangeburg, SC! Seize this incredible opportunity to develop a 1-acre commercial lot with high visibility and excellent road frontage on both Red Bank Road and Marie Street. This strategic location is located near Hwy 601 N at exit 145-A off of I26, ensuring heavy traffic flow and easy accessibility. Positioned near major national retailers like Chick-fil-A, Taco Bell, and Dollar General, this lot is perfect for a restaurant, retail space, office building, or other commercial ventures. Zoned commercial and ready for development, this property offers endless potential in a thriving area. Tax Map Number: 0180-09-03-007. Donâ[]]t miss out on this prime investment opportunity, contact us today for more details! Owner is a licensed agent. Disclaimer: CMLS has not reviewed and, therefore, does not endorse vendors who may appear in listings.