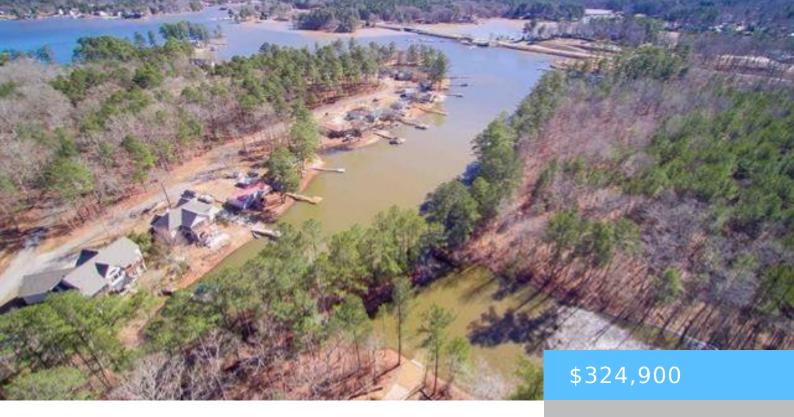

#### **0 RED STAR LOT 1**

https://vizorealty.com

OWNER FINANCING AVAILABLE! Hurry to take your pick of 8 Stunning 10 + acre tracts with Licensed Lake Access to Lake Murray. Build your MINI FARM DREAM with limited building restrictions, farm animal friendly, and 50 foot vegetative buffer around each lot. This area is thriving with new and established businesses. Only minutes from San Jose one the Lake, Hollow Creek Distillery, Enmarket, Haven Coffee, Hwy 378 Bar and Grill, Fisherman's Wharf, Captain's Choice Marine, Southshore Marina, and more! Short 10 mile drive to Publix in Lexington. Licensed common area will include boat ramp, launch area and dock, private restrooms with HVAC under covered pavilion and paver fire pit area that is fully fenced and gated. Lots 6,7,8 will have Town of Lexington Sewer, and Leesville Water. Lots 1-5 will be well/septic. We suggest hiring a soil engineer to speed along the septic approval with DHEC. Owner Financing available. Disclaimer: CMLS has not reviewed and, therefore, does not endorse vendors who may appear in listings.