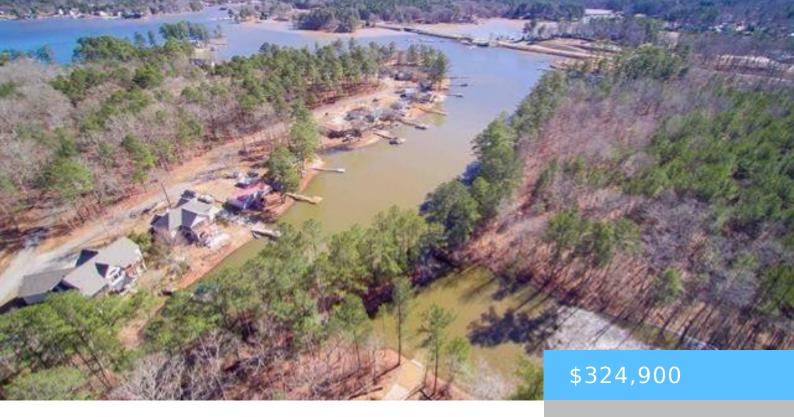

0 RED STAR LOT 5 https://vizorealty.com

OWNER FINANCING AVAILABLE! Hurry to take your pick of 8 Stunning 10 + acre tracts with Licensed Lake Access to Lake Murray. Build your MINI FARM DREAM with limited building restrictions, farm animal friendly, and 50 foot vegetative buffer around each lot. This area is thriving with new and established businesses. Only minutes from San Jose one the Lake, Hollow Creek Distillery, Enmarket, Haven Coffee, Hwy 378 Bar and Grill, Fisherman's Wharf, Captain's Choice Marine, Southshore Marina, and more! Short 10 mile drive to Publix in Lexington. Licensed common area will include boat ramp, launch area and dock, private restrooms with HVAC under covered pavilion and paver fire pit area that is fully fenced and gated. Lots 6,7,8 will have Town of Lexington Sewer, and Leesville Water. Lots 1-5 will be well/septic. We suggest hiring a soil engineer to speed along the septic approval with DHEC. Owner Financing available. Disclaimer: CMLS has not reviewed and, therefore, does not endorse vendors who may appear in listings.