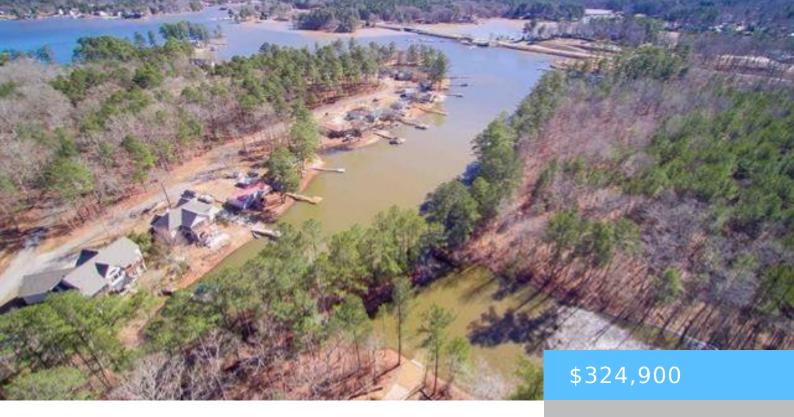

#### **0 RED STAR LOT 5**

https://vizorealty.com

OWNER FINANCING AVAILABLE! Hurry to take your pick of 8 Stunning 10 + acre tracts with Licensed Lake Access to Lake Murray. Build your MINI FARM DREAM with limited building restrictions, farm animal friendly, and 50 foot vegetative buffer around each lot. This area is thriving with new and established businesses. Only minutes from San Jose one the Lake, Hollow Creek Distillery, Enmarket, Haven Coffee, Hwy 378 Bar and Grill, Fisherman's Wharf, Captain's Choice Marine, Southshore Marina, and more! Short 10 mile drive to Publix in Lexington. Licensed common area will include boat ramp, launch area and dock, private restrooms with HVAC under covered pavilion and paver fire pit area that is fully fenced and gated. Lots 6,7,8 will have Town of Lexington Sewer, and Leesville Water. Lots 1-5 will be well/septic. We suggest hiring a soil engineer to speed along the septic approval with DHEC. Owner Financing available. Disclaimer: CMLS has not reviewed and, therefore, does not endorse vendors who may appear in listings.