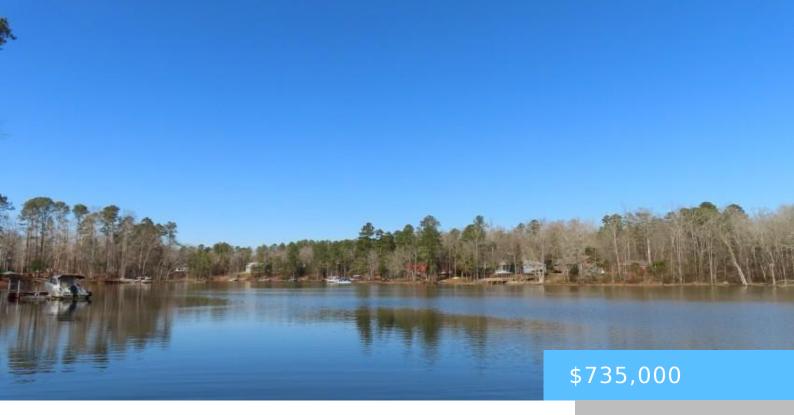

#### **0 RHINEHART ROAD**

https://vizorealty.com

Experience the charm of waterfront living with this one-of-a-kind property along the serene Lake Murray shoreline. Large tracts of land like this are a rare find, offering space, privacy, and the tranquility of a rural cove on the Saluda County side of the lake. This property boasts roughly 21 acres, providing ample room to create your ideal residential compound while preserving a buffer from future development. Enjoy scenic views and a peaceful setting, with an undeveloped shoreline directly across the cove, offering a sense of seclusion and natural beauty. Located in the Batesburg area, the property offers the benefits of a rural setting - minimal traffic, no urban sprawl, and a serene, country atmosphere perfect for a weekend retreat or a permanent residence. The gently sloping landscape leads to the water and features several potential building sites for new construction. The propertyâ ls vegetation includes mature oak and hardwood trees, along with scattered loblolly pines, enhancing its picturesque appeal. For added flexibility, the owners are offering an additional portion of property consisting of 16.5 acres, for a total of 37.5 acres. Options to purchase 16.5 acres, 21 acres, or the combined total of 37.5 acres are each available and priced accordingly. Each subdivided portion will provide equal shoreline on the lake and access to paved road frontage on Rinehart Road. Donâ[][]t miss this rare opportunity to own a slice of paradise on Lake Murray! Disclaimer: CMLS has not reviewed and, therefore, does not endorse vendors who may appear in listings.