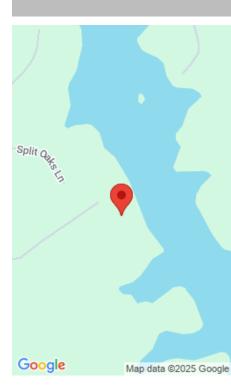

#### **0 RHINEHART ROAD**

https://vizorealty.com

Experience the charm of waterfront living with this one-of-a-kind property along the serene Lake Murray shoreline. Large tracts of land like this are a rare find, offering space, privacy, and the tranquility of a rural cove on the Saluda County side of the lake. This property boasts roughly 21 acres, providing ample room to create your ideal residential compound while preserving a buffer from future development. Enjoy scenic views and a peaceful setting, with an undeveloped shoreline directly across the cove, offering a sense of seclusion and natural beauty. Located in the Batesburg area, the property offers the benefits of a rural setting - minimal traffic, no urban sprawl, and a serene, country atmosphere perfect for a weekend retreat or a permanent residence. The gently sloping landscape leads to the water and features several potential building sites for new construction. The propertyâ ls vegetation includes mature oak and hardwood trees, along with scattered loblolly pines, enhancing its picturesque appeal. For added flexibility, the owners are offering an additional portion of property consisting of 16.5 acres, for a total of 37.5 acres. Options to purchase 16.5 acres, 21 acres, or the combined total of 37.5 acres are each available and priced accordingly. Each subdivided portion will provide equal shoreline on the lake and access to paved road frontage on Rinehart Road. Donâ[][]t miss this rare opportunity to own a slice of paradise on Lake Murray! Disclaimer: CMLS has not reviewed and, therefore, does not endorse vendors who may appear in listings.