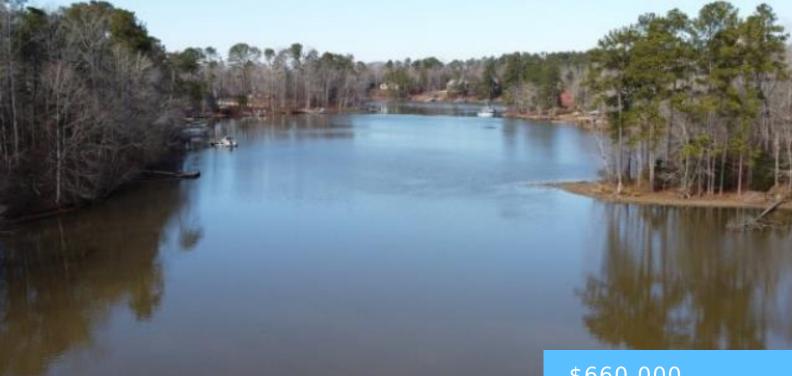

#### **0 RHINEHART ROAD**

https://vizorealty.com

Experience the charm of waterfront living with this one-of-a-kind property along the serene Lake Murray shoreline. Large tracts of land like this are a rare find, offering space, privacy, and the tranquility of a rural cove on the Saluda County side of the lake. This property boasts roughly 16.5 acres, providing ample room to create your ideal residential compound while preserving a buffer from future development. Enjoy scenic views and a peaceful setting, with an undeveloped shoreline directly across the cove, offering a sense of seclusion and natural beauty. Located in the Batesburg area, the property offers the benefits of a rural setting - minimal traffic, no urban sprawl, and a serene, country atmosphere perfect for a weekend retreat or a permanent residence. The gently sloping landscape leads to the water and features several potential building sites for new construction. The propertyâ ls vegetation includes mature oak and hardwood trees, along with scattered loblolly pines, enhancing its picturesque appeal. For added flexibility, the owners are offering an additional portion of property consisting of 16.5 acres, for a total of 37.5 acres. Options to purchase 16.5 acres, 21 acres, or the combined total of 37.5 acres are each available and priced accordingly. Each subdivided portion will provide equal shoreline on the lake and access to paved road frontage on Rinehart Road. Donâ[][]t miss this rare opportunity to own a slice of paradise on Lake Murray! Disclaimer: CMLS has not reviewed and, therefore, does not endorse vendors who may appear in listings.

#### \$660,000