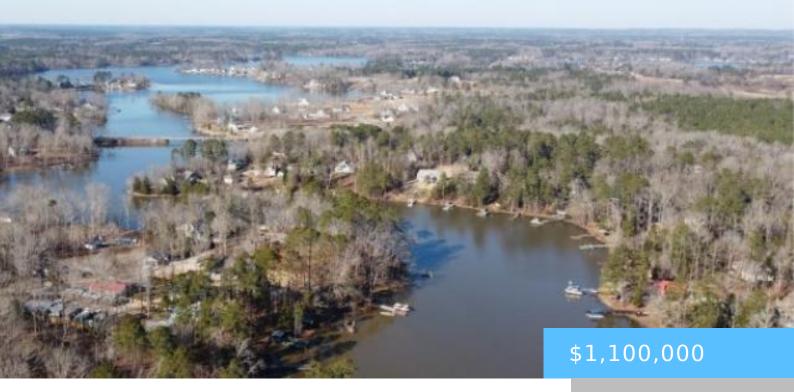

#### O RHINEHART ROAD

https://vizorealty.com

Experience the charm of waterfront living with this one-of-a-kind property along the serene Lake Murray shoreline. Large tracts of land like this are a rare find, offering space, privacy, and the tranquility of a rural cove on the Saluda County side of the lake. This property boasts roughly 37.5 acres, providing ample room to create your ideal residential compound while preserving a buffer from future development. Enjoy scenic views and a peaceful setting, with an undeveloped shoreline directly across the cove, offering a sense of seclusion and natural beauty. Located in the Batesburg area, the property offers the benefits of a rural setting - minimal traffic, no urban sprawl, and a serene, country atmosphere - perfect for a weekend retreat or a permanent residence. The gently sloping landscape leads to the water and features several potential building sites for new construction. The propertyâ∏s vegetation includes mature oak and hardwood trees, along with scattered loblolly pines, enhancing its picturesque appeal. For added flexibility, the owners are offering the option to subdivide the land into two parcels: one of 21 acres and another of 16.5 acres. Both options are priced accordingly and provide equal shoreline on the lake and access to paved road frontage on Rinehart Road. Donâ∏⊓t miss this rare opportunity to own a slice of paradise on Lake Murray! Disclaimer: CMLS has not reviewed and, therefore, does not endorse vendors who may appear in listings.