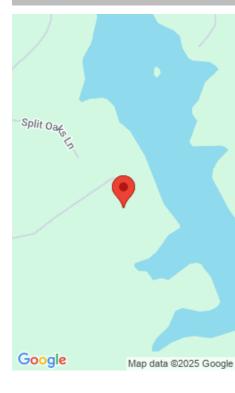

#### O RHINEHART ROAD

https://vizorealty.com

Experience the charm of waterfront living with this one-of-a-kind property along the serene Lake Murray shoreline. Large tracts of land like this are a rare find, offering space, privacy, and the tranquility of a rural cove on the Saluda County side of the lake. This property boasts roughly 37.5 acres, providing ample room to create your ideal residential compound while preserving a buffer from future development. Enjoy scenic views and a peaceful setting, with an undeveloped shoreline directly across the cove, offering a sense of seclusion and natural beauty. Located in the Batesburg area, the property offers the benefits of a rural setting - minimal traffic, no urban sprawl, and a serene, country atmosphere - perfect for a weekend retreat or a permanent residence. The gently sloping landscape leads to the water and features several potential building sites for new construction. The propertyâ∏s vegetation includes mature oak and hardwood trees, along with scattered loblolly pines, enhancing its picturesque appeal. For added flexibility, the owners are offering the option to subdivide the land into two parcels: one of 21 acres and another of 16.5 acres. Both options are priced accordingly and provide equal shoreline on the lake and access to paved road frontage on Rinehart Road. Donâ∏⊓t miss this rare opportunity to own a slice of paradise on Lake Murray! Disclaimer: CMLS has not reviewed and, therefore, does not endorse vendors who may appear in listings.

**TMS:** 170-00-00-017