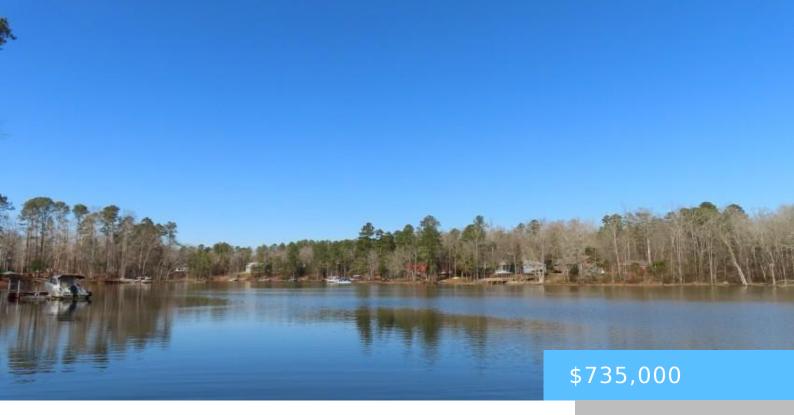

#### **0 RHINEHART ROAD**

https://vizorealty.com

Experience the charm of waterfront living with this one-of-a-kind property along the serene Lake Murray shoreline. Large tracts of land like this are a rare find, offering space, privacy, and the tranquility of a rural cove on the Saluda County side of the lake. This property boasts roughly 21 acres, providing ample room to create your ideal residential compound while preserving a buffer from future development. Enjoy scenic views and a peaceful setting, with an undeveloped shoreline directly across the cove, offering a sense of seclusion and natural beauty. Located in the Batesburg area, the property offers the benefits of a rural setting - minimal traffic, no urban sprawl, and a serene, country atmosphere perfect for a weekend retreat or a permanent residence. The gently sloping landscape leads to the water and features several potential building sites for new construction. The propertyâ ls vegetation includes mature oak and hardwood trees, along with scattered loblolly pines, enhancing its picturesque appeal. For added flexibility, the owners are offering an additional portion of property consisting of 16.5 acres, for a total of 37.5 acres. Options to purchase 16.5 acres, 21 acres, or the combined total of 37.5 acres are each available and priced accordingly. Each subdivided portion will provide equal shoreline on the lake and access to paved road frontage on Rinehart Road. Donâ[][]t miss this rare opportunity to own a slice of paradise on Lake Murray! Disclaimer: CMLS has not reviewed and, therefore, does not endorse vendors who may appear in listings.

#### **Amenities & Features**

Water Frontage: Common Lake, On Lake Murray, View-Cove