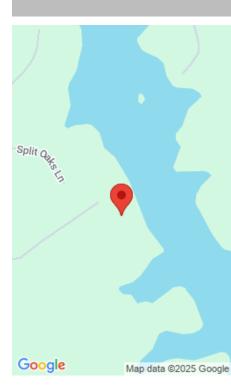

#### **0 RHINEHART ROAD**

https://vizorealty.com

Experience the charm of waterfront living with this one-of-a-kind property along the serene Lake Murray shoreline. Large tracts of land like this are a rare find, offering space, privacy, and the tranquility of a rural cove on the Saluda County side of the lake. This property boasts roughly 21 acres, providing ample room to create your ideal residential compound while preserving a buffer from future development. Enjoy scenic views and a peaceful setting, with an undeveloped shoreline directly across the cove, offering a sense of seclusion and natural beauty. Located in the Batesburg area, the property offers the benefits of a rural setting - minimal traffic, no urban sprawl, and a serene, country atmosphere perfect for a weekend retreat or a permanent residence. The gently sloping landscape leads to the water and features several potential building sites for new construction. The propertyâ ls vegetation includes mature oak and hardwood trees, along with scattered loblolly pines, enhancing its picturesque appeal. For added flexibility, the owners are offering an additional portion of property consisting of 16.5 acres, for a total of 37.5 acres. Options to purchase 16.5 acres, 21 acres, or the combined total of 37.5 acres are each available and priced accordingly. Each subdivided portion will provide equal shoreline on the lake and access to paved road frontage on Rinehart Road. Donâ[][]t miss this rare opportunity to own a slice of paradise on Lake Murray! Disclaimer: CMLS has not reviewed and, therefore, does not endorse vendors who may appear in listings.

#### Basics

Date added: Added 10 hours ago Category: LOTS AND ACREAGE Status: ACTIVE MLS ID: 600027 Price Per Acre: \$35,000 Listing Date: 2025-01-14 Type: Acreage Lot size, acres: 21 acres TMS: Portion A 170-00-00-017