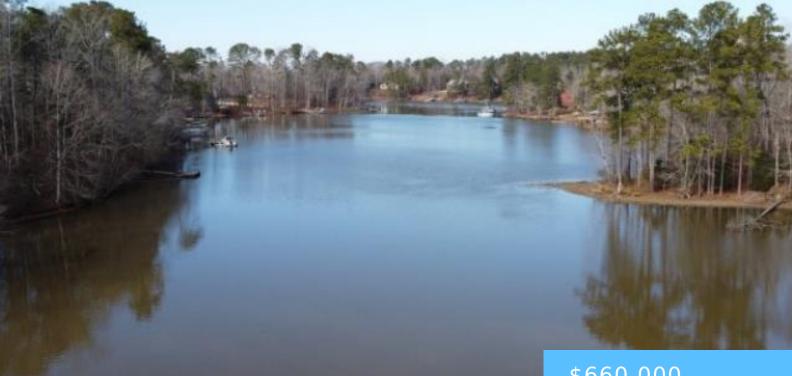

#### **0 RHINEHART ROAD**

https://vizorealty.com

Experience the charm of waterfront living with this one-of-a-kind property along the serene Lake Murray shoreline. Large tracts of land like this are a rare find, offering space, privacy, and the tranquility of a rural cove on the Saluda County side of the lake. This property boasts roughly 16.5 acres, providing ample room to create your ideal residential compound while preserving a buffer from future development. Enjoy scenic views and a peaceful setting, with an undeveloped shoreline directly across the cove, offering a sense of seclusion and natural beauty. Located in the Batesburg area, the property offers the benefits of a rural setting - minimal traffic, no urban sprawl, and a serene, country atmosphere perfect for a weekend retreat or a permanent residence. The gently sloping landscape leads to the water and features several potential building sites for new construction. The propertyâ ls vegetation includes mature oak and hardwood trees, along with scattered loblolly pines, enhancing its picturesque appeal. For added flexibility, the owners are offering an additional portion of property consisting of 16.5 acres, for a total of 37.5 acres. Options to purchase 16.5 acres, 21 acres, or the combined total of 37.5 acres are each available and priced accordingly. Each subdivided portion will provide equal shoreline on the lake and access to paved road frontage on Rinehart Road. Donâ[][]t miss this rare opportunity to own a slice of paradise on Lake Murray! Disclaimer: CMLS has not reviewed and, therefore, does not endorse vendors who may appear in listings.