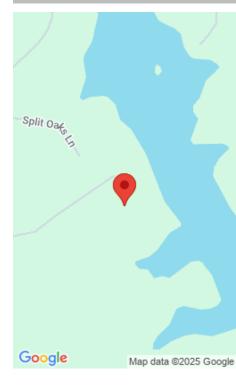

#### **0 RHINEHART ROAD**

https://vizorealty.com

Experience the charm of waterfront living with this one-of-a-kind property along the serene Lake Murray shoreline. Large tracts of land like this are a rare find, offering space, privacy, and the tranquility of a rural cove on the Saluda County side of the lake. This property boasts roughly 37.5 acres, providing ample room to create your ideal residential compound while preserving a buffer from future development. Enjoy scenic views and a peaceful setting, with an undeveloped shoreline directly across the cove, offering a sense of seclusion and natural beauty. Located in the Batesburg area, the property offers the benefits of a rural setting - minimal traffic, no urban sprawl, and a serene, country atmosphere - perfect for a weekend retreat or a permanent residence. The gently sloping landscape leads to the water and features several potential building sites for new construction. The propertyâ∏s vegetation includes mature oak and hardwood trees, along with scattered loblolly pines, enhancing its picturesque appeal. For added flexibility, the owners are offering the option to subdivide the land into two parcels: one of 21 acres and another of 16.5 acres. Both options are priced accordingly and provide equal shoreline on the lake and access to paved road frontage on Rinehart Road. Donâ∏⊓t miss this rare opportunity to own a slice of paradise on Lake Murray! Disclaimer: CMLS has not reviewed and, therefore, does not endorse vendors who may appear in listings.