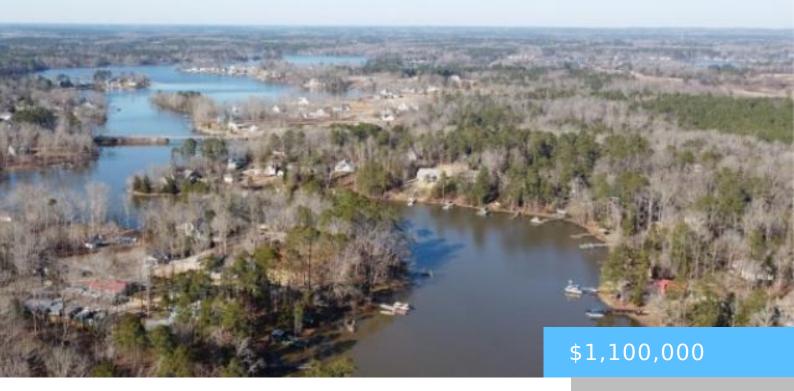

#### **0 RHINEHART ROAD**

https://vizorealty.com

Experience the charm of waterfront living with this one-of-a-kind property along the serene Lake Murray shoreline. Large tracts of land like this are a rare find, offering space, privacy, and the tranquility of a rural cove on the Saluda County side of the lake. This property boasts roughly 37.5 acres, providing ample room to create your ideal residential compound while preserving a buffer from future development. Enjoy scenic views and a peaceful setting, with an undeveloped shoreline directly across the cove, offering a sense of seclusion and natural beauty. Located in the Batesburg area, the property offers the benefits of a rural setting - minimal traffic, no urban sprawl, and a serene, country atmosphere - perfect for a weekend retreat or a permanent residence. The gently sloping landscape leads to the water and features several potential building sites for new construction. The propertyâ∏s vegetation includes mature oak and hardwood trees, along with scattered loblolly pines, enhancing its picturesque appeal. For added flexibility, the owners are offering the option to subdivide the land into two parcels: one of 21 acres and another of 16.5 acres. Both options are priced accordingly and provide equal shoreline on the lake and access to paved road frontage on Rinehart Road. Donâ∏⊓t miss this rare opportunity to own a slice of paradise on Lake Murray! Disclaimer: CMLS has not reviewed and, therefore, does not endorse vendors who may appear in listings.