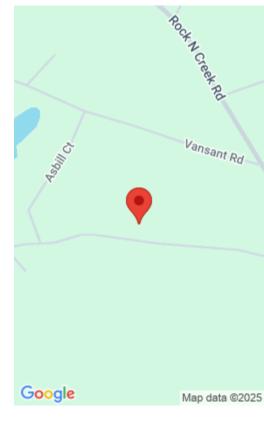

#### **O ROCK N CREEK ROAD**

https://vizorealty.com

This incredible 94+ total Acre tract of land with 240 feet of water frontage on Lake Murray off Old Lexington Highway and US Hwy 378 is just waiting to be developed into an luxurious lake access community. An Additional 11+ Acre tract with old homesite is negotiable. Land is mostly flat and has had some excavation and timber harvesting which makes it a prime location for subdividing into multiple homesites. Within 15 minutes from this paradise lies Lexington and shopping, restaurants and cultural events and all that Lake Murray Country has. Accessible by paved road to multiple entry points to the property and access to water front on Lake Murray. Disclaimer: CMLS has not reviewed and, therefore, does not endorse vendors who may appear in listings.

TMS: 002200-04-010