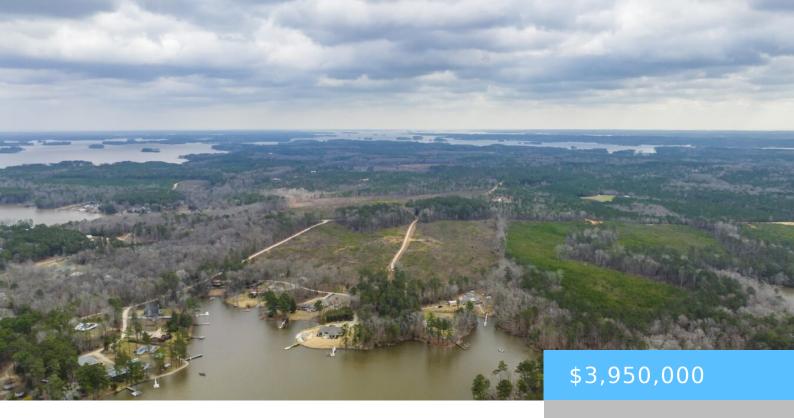

#### **O ROCK N CREEK ROAD**

https://vizorealty.com

This incredible 94+ total Acre tract of land with 240 feet of water frontage on Lake Murray off Old Lexington Highway and US Hwy 378 is just waiting to be developed into an luxurious lake access community. An Additional 11+ Acre tract with old homesite is negotiable. Land is mostly flat and has had some excavation and timber harvesting which makes it a prime location for subdividing into multiple homesites. Within 15 minutes from this paradise lies Lexington and shopping, restaurants and cultural events and all that Lake Murray Country has. Accessible by paved road to multiple entry points to the property and access to water front on Lake Murray. Disclaimer: CMLS has not reviewed and, therefore, does not endorse vendors who may appear in listings.

#### **Basics**

Date added: Added 3 days ago

Category: LOTS AND ACREAGE

Status: ACTIVE MLS ID: 559705

Price Per Acre: \$37,619

**Listing Date:** 2023-03-28

Type: Acreage

Lot size, acres: 105 acres

### **Amenities & Features**

Water Frontage: On Lake Murray, Waterfront Community