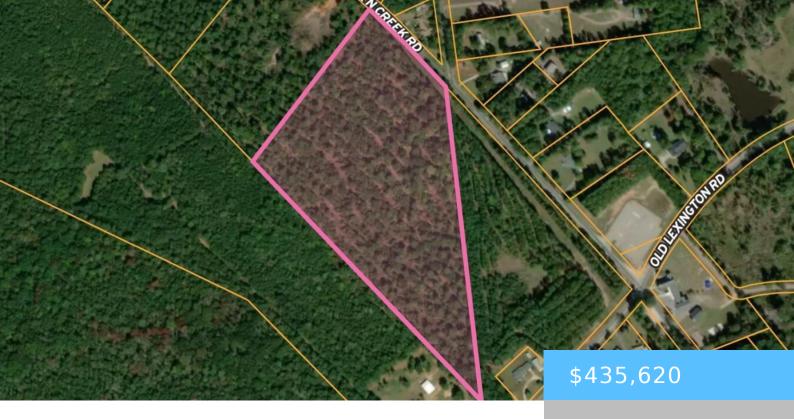

#### **O ROCK N CREEK ROAD LOT 3**

https://vizorealty.com

+/- 18.94 acres with +/- 493 ft of Road Frontage on Rock N Creek Rd. in Lexington County. Zoned for Lexington 3 Schools. Beautiful mature hardwoods allow for privacy and seclusion. Prime land for building your home, hunting, or recreation. DHEC PERC test for 4 bedroom home. Disclaimer: CMLS has not reviewed and, therefore, does not endorse vendors who may appear in listings.

### **Basics**

Date added: Added 13 hours ago

Category: LOTS AND ACREAGE

Status: ACTIVE MLS ID: 590102

Price Per Acre: \$23,000

**Listing Date:** 2024-07-25

**Type:** Residential

Lot size, acres: 18.94 acres

**TMS:** 002200-05-062