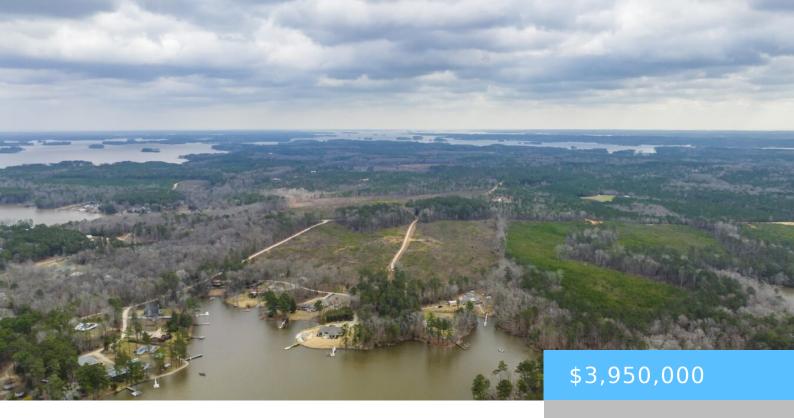

#### **O ROCK N CREEK ROAD**

https://vizorealty.com

This incredible 94+ total Acre tract of land with 240 feet of water frontage on Lake Murray off Old Lexington Highway and US Hwy 378 is just waiting to be developed into an luxurious lake access community. An Additional 11+ Acre tract with old homesite is negotiable. Land is mostly flat and has had some excavation and timber harvesting which makes it a prime location for subdividing into multiple homesites. Within 15 minutes from this paradise lies Lexington and shopping, restaurants and cultural events and all that Lake Murray Country has. Accessible by paved road to multiple entry points to the property and access to water front on Lake Murray. Disclaimer: CMLS has not reviewed and, therefore, does not endorse vendors who may appear in listings.

#### **Basics**

Date added: Added 12 hours ago

Category: LOTS AND ACREAGE

Status: ACTIVE MLS ID: 559705

Price Per Acre: \$37,619

**Listing Date:** 2023-03-28

Type: Acreage

Lot size, acres: 105 acres

### **Amenities & Features**

Water Frontage: On Lake Murray, Waterfront Community