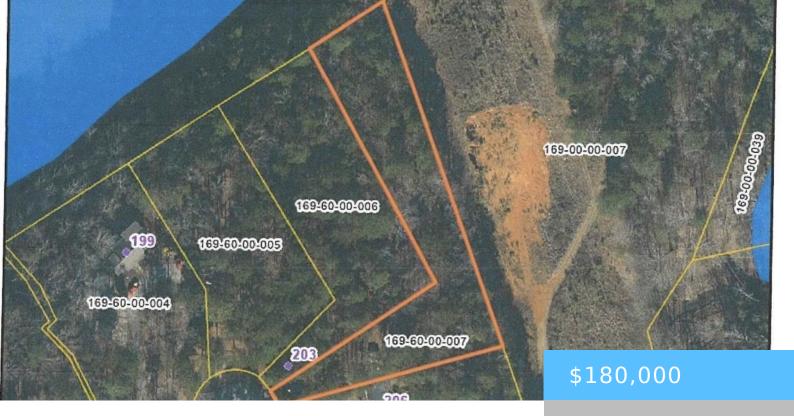

#### **O SALUDA BLUFF RD**

https://vizorealty.com

Live life on the Bluffs!!! This one of a kind location feels like you are in the mountains. right here in the Midlands. Watch the beautiful sunsets up the river. Located on the Little Saluda River, this is one of the best kept secrets of Lake Murray . A community stairway and common area lead to a neighborhood dock. There is a state owned public boat ramp right around the corner. Privacy at its best! Believe me, you will fall in love with this lot the time you walk up to the Bluff and see the view. Lot has been tested & permit obtained from DHEC for a standard septic tank and drain field for a 3 bedroom home. Don't delay, call today for more information. Disclaimer: CMLS has not reviewed and, therefore, does not endorse vendors who may