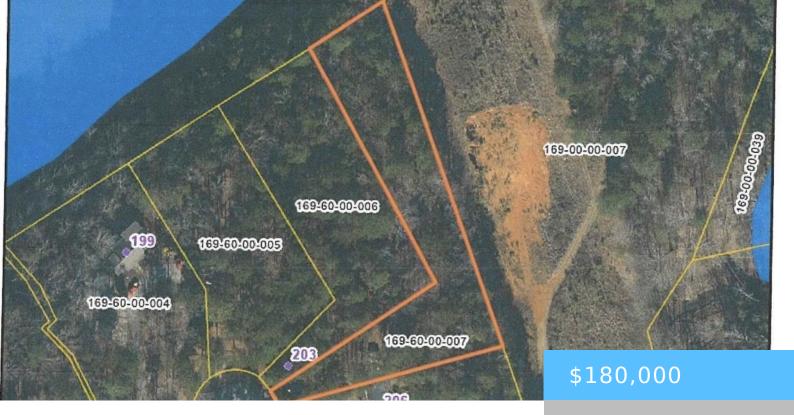

### **Basics**

Date added: Added 10 hours ago

Category: LOTS AND ACREAGE

Status: ACTIVE MLS ID: 608408

**Price Per Acre:** \$180,000

**Listing Date:** 2025-05-12

Type: Acreage

Lot size, acres: 1 acres

**TMS:** 169-60-00-007