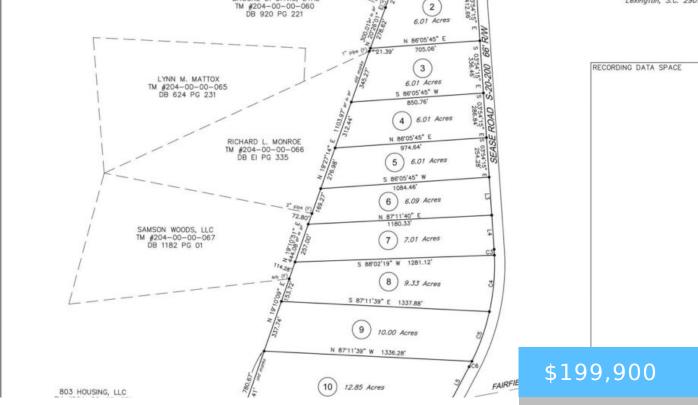

#### **0 SEASE ROAD**

https://vizorealty.com

Looking for peace and quiet in Fairfield County? A See this beautiful, wooded 12.85 acre property (Lot 10) and escape the traffic and congestion of Northeast Columbia! A Build your dream home on this mainly level parcel. Minimum 1200 sq ft. Â Beautiful homes are in the surrounding area on Sease Road. A So convenient to Blythewood, Columbia, I-77 and the new SCOUT facility in Blythewood. Â Additional 10 acres (Lot 9) available adjacent to Lot 10. Facing the property from the road, Lot 9 is on the right of the sign; Lot 10 to the left. Â Lot 9 is listed under separate MLS number. The property is near and across the road from 1340 Sease Road, Ridgeway. Disclaimer: CMLS has not reviewed and, therefore, does not endorse vendors who may appear in listings.

TMS: 204-00-00-136-000