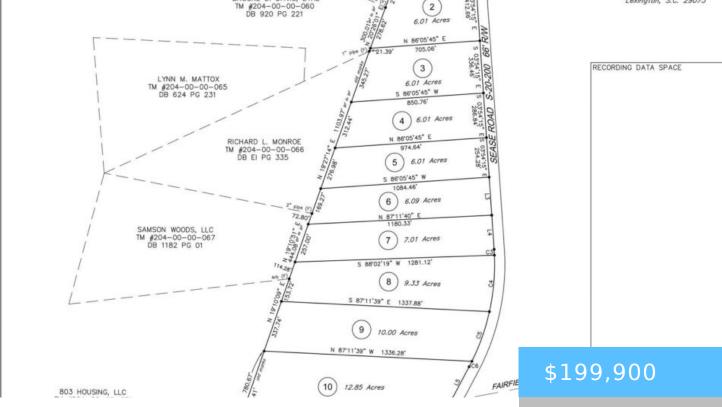

#### **0 SEASE ROAD**

https://vizorealty.com

Looking for peace and quiet in Fairfield County? A See this beautiful, wooded 12.85 acre property (Lot 10) and escape the traffic and congestion of Northeast Columbia! A Build your dream home on this mainly level parcel. Minimum 1200 sq ft. Â Beautiful homes are in the surrounding area on Sease Road. A So convenient to Blythewood, Columbia, I-77 and the new SCOUT facility in Blythewood. Â Additional 10 acres (Lot 9) available adjacent to Lot 10. Facing the property from the road, Lot 9 is on the right of the sign; Lot 10 to the left. Â Lot 9 is listed under separate MLS number. The property is near and across the road from 1340 Sease Road, Ridgeway. Disclaimer: CMLS has not reviewed and, therefore, does not endorse vendors who may appear in listings.

TMS: 204-00-00-136-000