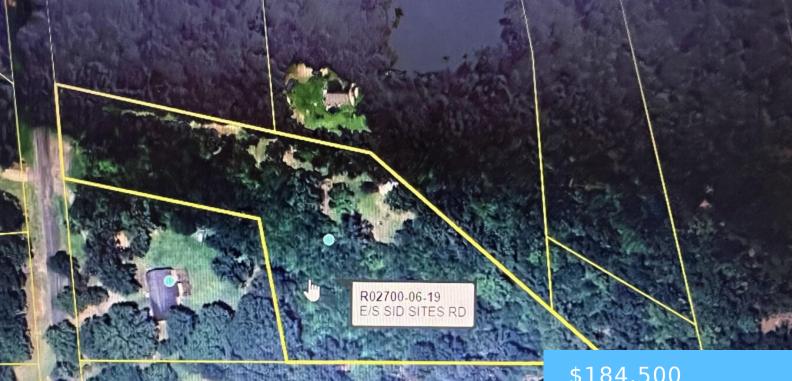

#### **0 SID SITES ROAD**

https://vizorealty.com

This land is perfect for your homestead. 4.1 acres in the Irmo/Chapin area, rolling hills with many options for your home to be built. There is mature timber and young trees that have been planted to give privacy and depth to this parcel of serenity. Highly sought after Chapin schools, minutes from the hwy, shopping and food options. 15 minutes from the hospital. No restrictions and NO HOA. Disclaimer: CMLS has not reviewed and, therefore, does not endorse vendors who may appear in listings.

### Basics

Date added: Added 14 hours ago Category: LOTS AND ACREAGE Status: ACTIVE MLS ID: 608392 Price Per Acre: \$45,000 Listing Date: 2025-05-11 Type: Acreage Lot size, acres: 4.1 acres TMS: 02700-06-19