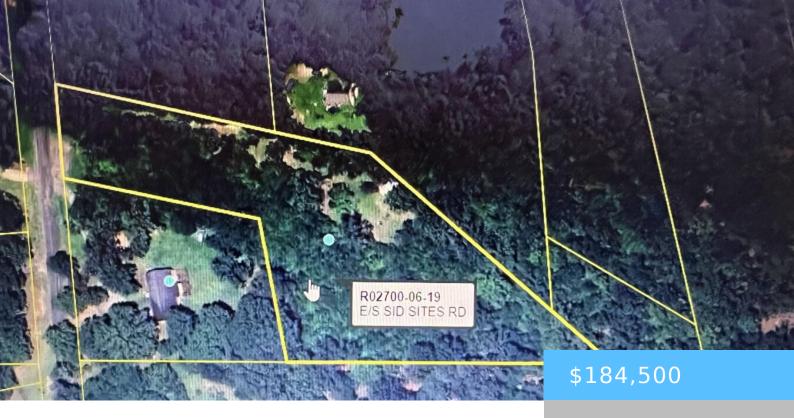

#### **0 SID SITES ROAD**

https://vizorealty.com

This land is perfect for your homestead. 4.1 acres in the Irmo/Chapin area, rolling hills with many options for your home to be built. There is mature timber and young trees that have been planted to give privacy and depth to this parcel of serenity. Highly sought after Chapin schools, minutes from the hwy, shopping and food options. 15 minutes from the hospital. No restrictions and NO HOA. Disclaimer: CMLS has not reviewed and, therefore, does not endorse vendors who may appear in listings.

Lot size, acres: 4.1 acres

**TMS:** 02700-06-19