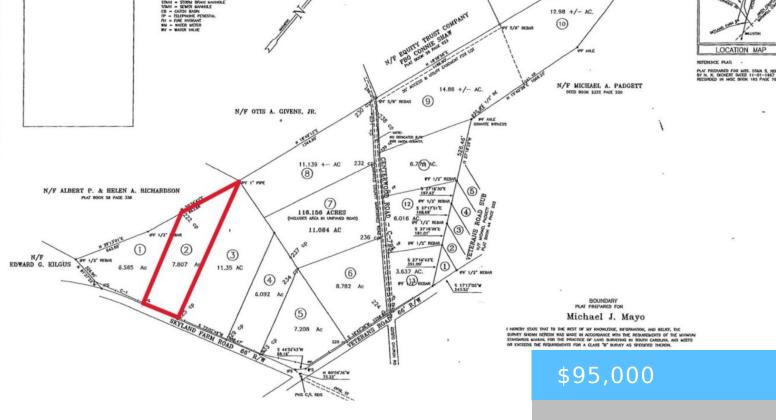

#### 0 SKYLAND FARM RD. (R&R FARMS LOT 2)

https://vizorealty.com

+/- 7.807 acre lot in the R&R Farms Development in prime horse country in Aiken County. One of 13 available parcels. Located just 25 minutes outside of downtown Aiken, this property offers ample opportunity to build your own home, small farm or recreational equestrian facility. Close proximity to Aiken's abundant equestrian facilities including Hitchcock Woods, The Vista Schooling and Event Center, Aiken Horse Park/Bruce's Field, Highfields Event Center, New Bridge Polo & Country Club, Aiken Training Track, etc. Approximately 45 minutes from Augusta and one hour from Columbia. Farm animals ok. Owner financing available. Minimal restrictions including no single-wide mobile homes. Lot lines proposed are tentative, more property can be purchased if desired. Disclaimer: CMLS has not reviewed and, therefore, does not endorse vendors who may appear in listings.

### **Basics**

Date added: Added 12 hours ago

Category: LOTS AND ACREAGE

Status: ACTIVE MLS ID: 594791

Price Per Acre: \$12,169

**Listing Date:** 2024-10-10

Type: Acreage

Lot size, acres: 7.807 acres

TMS: 269-00-02-004