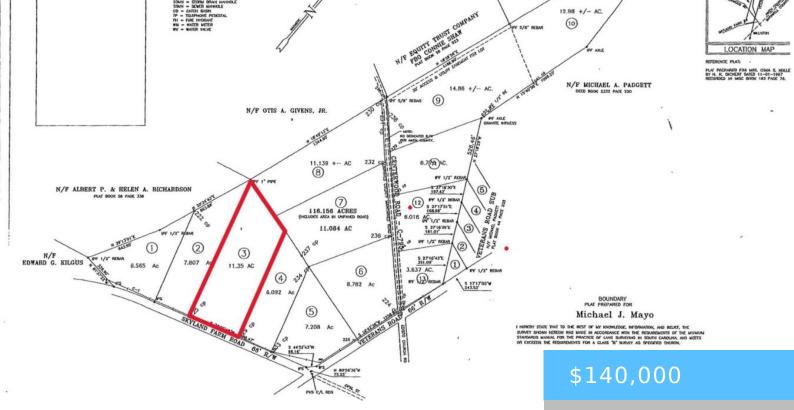

#### **0 SKYLAND FARM RD. (R&R FARMS LOT 3)**

https://vizorealty.com

+/- 11.36 acre lot in the R&R Farms Development in prime horse country in Aiken County. One of 13 available parcels. Located just 25 minutes outside of downtown Aiken, this property offers ample opportunity to build your own home, small farm or recreational equestrian facility. Close proximity to Aiken's abundant equestrian facilities including Hitchcock Woods, The Vista Schooling and Event Center, Aiken Horse Park/Bruce's Field, Highfields Event Center, New Bridge Polo & Country Club, Aiken Training Track, etc. Approximately 45 minutes from Augusta and one hour from Columbia. Farm animals ok. Owner financing available. Minimal restrictions including no single-wide mobile homes. Lot lines proposed are tentative, more property can be purchased if desired. Disclaimer: CMLS has not reviewed and, therefore, does not endorse vendors who may appear in listings.

Lot size, acres: 11.36 acres

TMS: 269-00-02-004