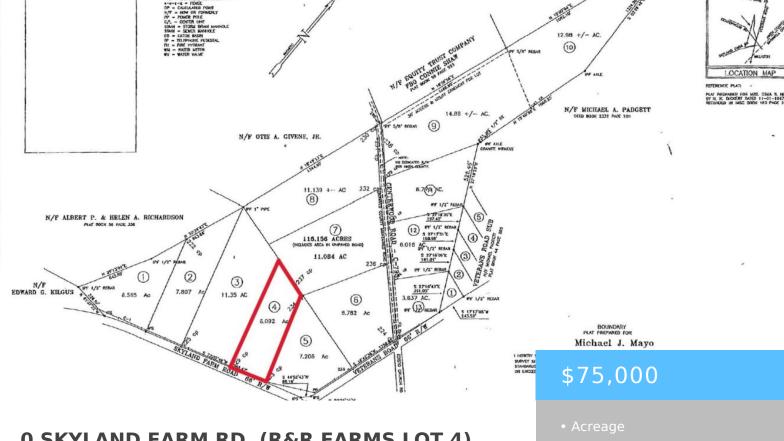

### 0 SKYLAND FARM RD. (R&R FARMS LOT 4)

https://vizorealty.com

+/- 6.092 acre lot in the R&R Farms Development in prime horse country in Aiken County. One of 13 available parcels. Located just 25 minutes outside of downtown Aiken, this property offers ample opportunity to build your own home, small farm or recreational equestrian facility. Close proximity to Aiken's abundant equestrian facilities including Hitchcock Woods, The Vista Schooling and Event Center, Aiken Horse Park/Bruce's Field, Highfields Event Center, New Bridge Polo & Country Club, Aiken Training Track, etc. Approximately 45 minutes from Augusta and one hour from Columbia. Farm animals ok. Owner financing available. Minimal restrictions including no single-wide mobile homes. Lot lines proposed are tentative, more property can be purchased if desired. Disclaimer: CMLS has not reviewed and, therefore, does not endorse vendors who may appear in listings.

Lot size, acres: 6.092 acres

**TMS:** 760-00-02-004