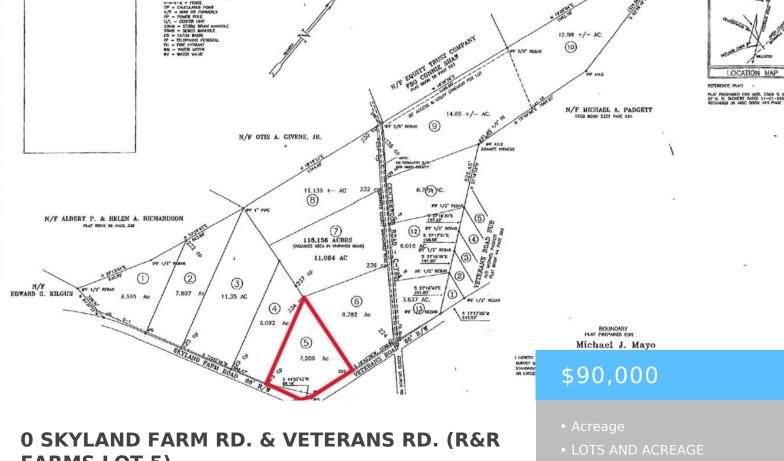

# FARMS LOT 5)

https://vizorealty.com

+/- 7.208 acre lot on the corner of Skyland farm Road and Veterans Road in the R&R Farms Development in prime horse country in Aiken County. One of 13 available parcels. Located just 25 minutes outside of downtown Aiken, this property offers ample opportunity to build your own home, small farm or recreational equestrian facility. Close proximity to Aiken's abundant equestrian facilities including Hitchcock Woods, The Vista Schooling and Event Center, Aiken Horse Park/Bruce's Field, Highfields Event Center, New Bridge Polo & Country Club, Aiken Training Track, etc. Approximately 45 minutes from Augusta and one hour from Columbia. Farm animals ok. Owner financing available. Minimal restrictions including no single-wide mobile homes. Lot lines proposed are tentative, more property can be purchased if desired. Disclaimer: CMLS has not reviewed and, therefore, does not endorse vendors who may appear in listings.

Lot size, acres: 7.208 acres

TMS: 269-00-02-004