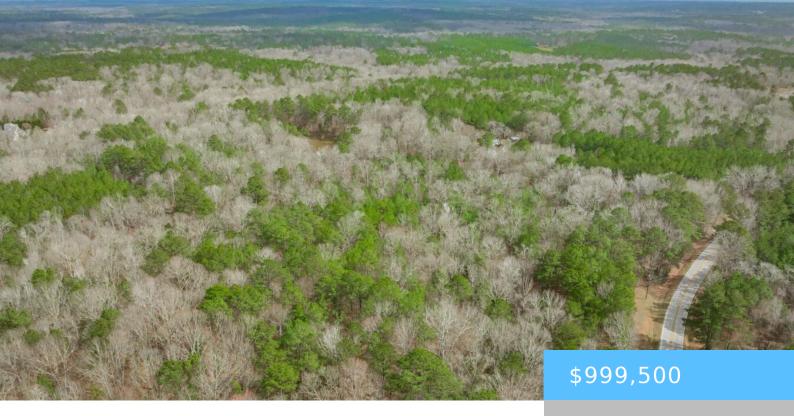

#### **0 SYRUP MILL ROAD**

https://vizorealty.com

New to this listing, are you a buyer seeking to purchase approx 25 acres with a pond Seller is open so dividing and offering the full 25 acres for \$399,900. Seeking a prime land investment in the heart of Blythewood? This expansive 93+ acre property is just minutes from the new Scout motors plant, cobblestone park, USC equestrian center and ongoing development!! Endless possibilities await! Use 3153 Syrup Mill Rd for GPS. Short drive to 177! Disclaimer: CMLS has not reviewed and, therefore, does not endorse vendors who may appear in listings.

### **Basics**

Date added: Added 12 hours ago

Category: LOTS AND ACREAGE

Status: ACTIVE MLS ID: 603557

Price Per Acre: \$10,693

**Listing Date:** 2025-03-07

**Type:** Acreage

Lot size, acres: 93.47 acres