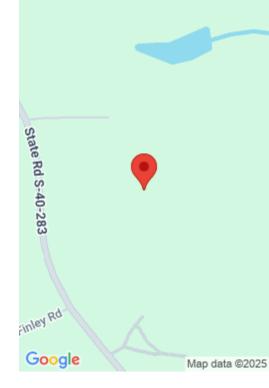

#### **0 SYRUP MILL ROAD**

https://vizorealty.com

New to this listing, are you a buyer seeking to purchase approx 25 acres with a pond Seller is open so dividing and offering the full 25 acres for \$399,900. Seeking a prime land investment in the heart of Blythewood? This expansive 93+ acre property is just minutes from the new Scout motors plant, cobblestone park, USC equestrian center and ongoing development!! Endless possibilities await! Use 3153 Syrup Mill Rd for GPS. Short drive to 177! Disclaimer: CMLS has not reviewed and, therefore, does not endorse vendors who may appear in listings.

TMS: 201-00-02-026-000