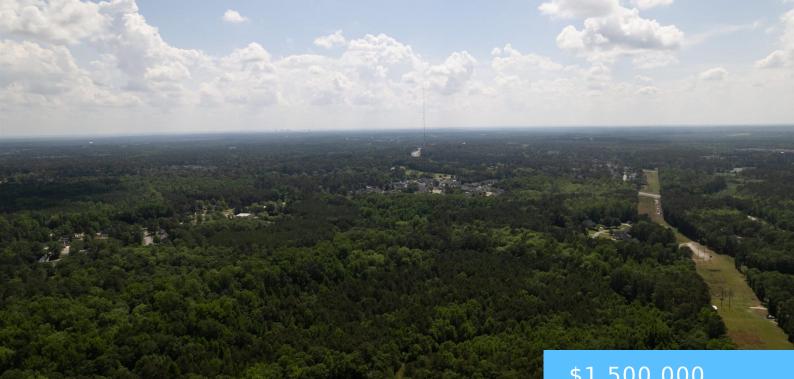

#### **0 TAT ROAD**

https://vizorealty.com

\*\*\* 23.14 Acres available off of Hardscrabble and Mann Road in Northeast Columbia. Nice level lot. Some wetlands. Close to I-77. Can use as commercial or residential property. Zone as agriculture. Lot goes to Azalea Drive and Spring Meadows Subdivision. Sewer and water lines are installed. \*\*Survey is done and available upon request. Close to 2 residential areas.\*\*\*Buyer to verify all pertinent information. Nice location. Disclaimer: CMLS has not reviewed and, therefore, does not endorse vendors who may appear in listings.

#### Basics

Date added: Added 12 hours ago Category: LOTS AND ACREAGE Status: ACTIVE MLS ID: 580888 Price Per Acre: \$64,823 Listing Date: 2024-03-13 Type: Acreage Lot size, acres: 23.14 acres TMS: 20100-02-02