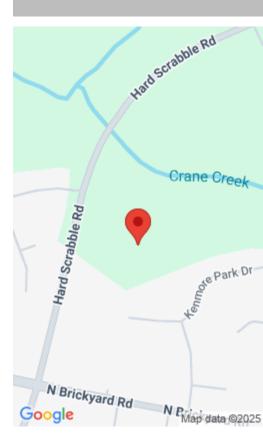

#### **0 TAT ROAD**

https://vizorealty.com

\*\*\* 23.14 Acres available off of Hardscrabble and Mann Road in Northeast Columbia. Nice level lot. Some wetlands. Close to I-77. Can use as commercial or residential property. Zone as agriculture. Lot goes to Azalea Drive and Spring Meadows Subdivision. Sewer and water lines are installed. \*\*Survey is done and available upon request. Close to 2 residential areas.\*\*\*Buyer to verify all pertinent information. Nice location. Disclaimer: CMLS has not reviewed and, therefore, does not endorse vendors who may appear in listings.

#### Basics

Date added: Added 12 hours ago Category: LOTS AND ACREAGE Status: ACTIVE MLS ID: 580888 Price Per Acre: \$64,823 Listing Date: 2024-03-13 Type: Acreage Lot size, acres: 23.14 acres TMS: 20100-02-02