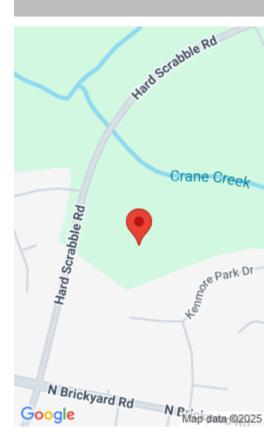

#### **0 TAT ROAD**

https://vizorealty.com

\*\*\* 23.14 Acres available off of Hardscrabble and Mann Road in Northeast Columbia. Nice level lot. Some wetlands. Close to I-77. Can use as commercial or residential property. Zone as agriculture. Lot goes to Azalea Drive and Spring Meadows Subdivision. Sewer and water lines are installed. \*\*Survey is done and available upon request. Close to 2 residential areas.\*\*\*Buyer to verify all pertinent information. Nice location. Disclaimer: CMLS has not reviewed and, therefore, does not endorse vendors who may appear in listings.

## **Amenities & Features**

Water Frontage: Creek