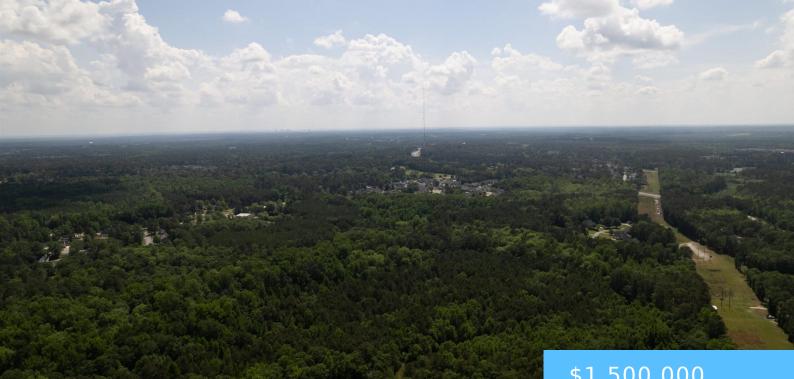

#### **0 TAT ROAD**

https://vizorealty.com

\*\*\* 23.14 Acres available off of Hardscrabble and Mann Road in Northeast Columbia. Nice level lot. Some wetlands. Close to I-77. Can use as commercial or residential property. Zone as agriculture. Lot goes to Azalea Drive and Spring Meadows Subdivision. Sewer and water lines are installed. \*\*Survey is done and available upon request. Close to 2 residential areas.\*\*\*Buyer to verify all pertinent information. Nice location. Disclaimer: CMLS has not reviewed and, therefore, does not endorse vendors who may appear in listings.

#### \$1,500,000

#### Basics

Date added: Added 1 day ago Category: LOTS AND ACREAGE Status: ACTIVE MLS ID: 580888 Price Per Acre: \$64,823 Listing Date: 2024-03-13 Type: Acreage Lot size, acres: 23.14 acres TMS: 20100-02-02