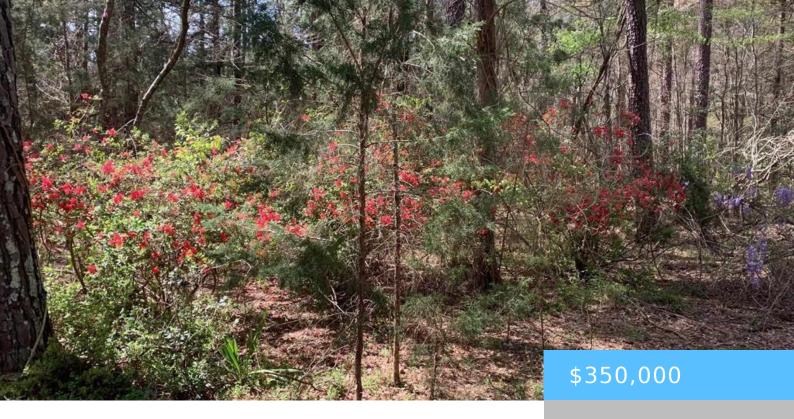

#### **0 TBD PARCEL B ELEAZER ROAD**

https://vizorealty.com

Wonderful wooded parcel located two miles from Exit 97 on I-26. Small stream forms the right side property boundary. A portion of a larger 25.45 acre property; see CMLS#572797 (left side portion of this parcel which includes pond). Build one or more custom homes on a infrequently traveled road, yet only two miles off Interstate 26. Disclaimer: CMLS has not reviewed and, therefore, does not endorse vendors who may appear in listings.