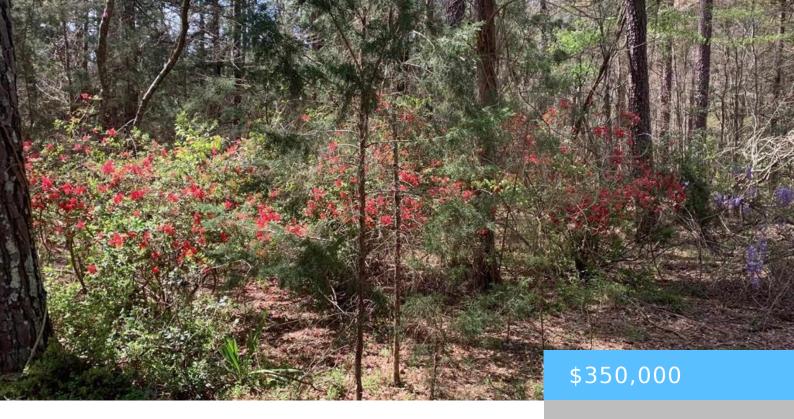

#### **0 TBD PARCEL B ELEAZER ROAD**

https://vizorealty.com

Wonderful wooded parcel located two miles from Exit 97 on I-26. Small stream forms the right side property boundary. A portion of a larger 25.45 acre property; see CMLS#572797 (left side portion of this parcel which includes pond). Build one or more custom homes on a infrequently traveled road, yet only two miles off Interstate 26. Disclaimer: CMLS has not reviewed and, therefore, does not endorse vendors who may appear in listings.

### **Basics**

Date added: Added 15 hours ago

Category: LOTS AND ACREAGE

Status: ACTIVE MLS ID: 598934

Price Per Acre: \$35,000

**Listing Date:** 2024-12-20

**Type:** Residential

Lot size, acres: 10 acres