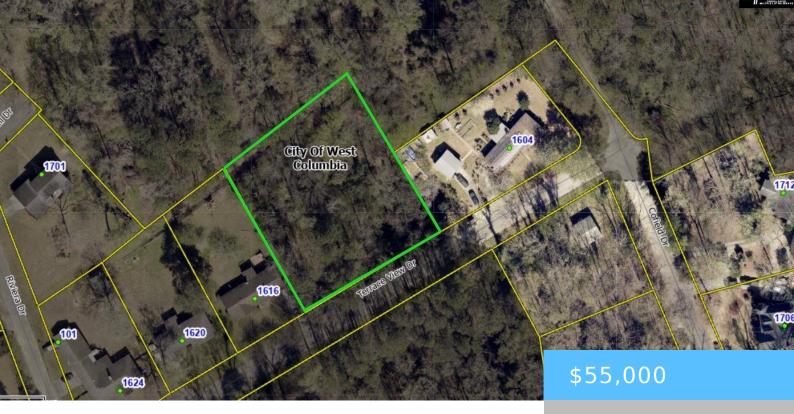

#### **0 TERRACE VIEW DRIVE**

https://vizorealty.com

Double lot in Saluda Hills – .92 acres has a buildable portion in the flood zone; a portion of this lot is in the flood way. West Columbia water and sewer lines across the street. Disclaimer: CMLS has not reviewed and, therefore, does not endorse vendors who may appear in listings.

#### Basics

Date added: Added 11 hours ago Category: LOTS AND ACREAGE Status: ACTIVE MLS ID: 599110 Price Per Acre: \$59,783 Listing Date: 2024-12-27 Type: Acreage Lot size, acres: 0.92 acres TMS: 003630-05-010