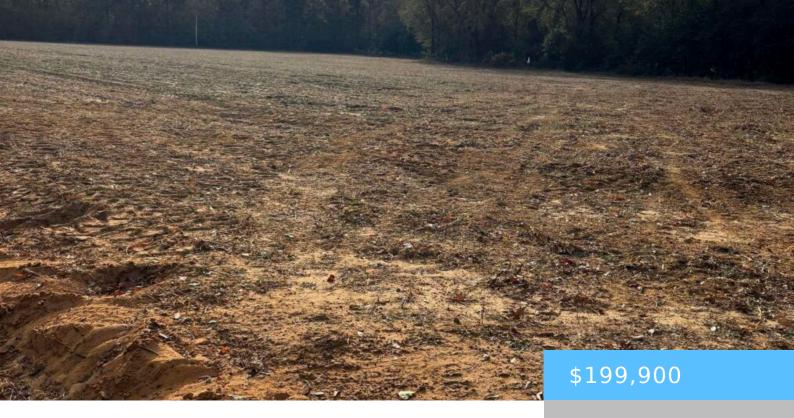

#### **0 TOOLE SMITH ROAD**

https://vizorealty.com

This property is on the corner of Toole Smith and Athens School. Currently used for farming. 19.61 Acres

- Acreage
- LOTS AND ACREAGE
- ACTIVE

### **Basics**

Date added: Added 11 hours ago

Category: LOTS AND ACREAGE

Status: ACTIVE MLS ID: 595451

**Price Per Acre:** \$10,194

**Listing Date:** 2024-10-19

**Type:** Acreage

Lot size, acres: 19.61 acres