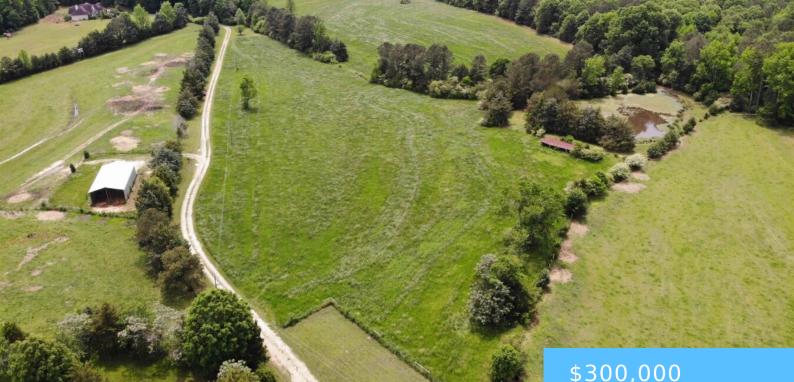

### **0 US HIGHWAY 76**

https://vizorealty.com

20 acres of gently rolling pasture land conveniently located a stone's throw from I-26! Mid-Carolina schools! Public water, public sewer, natural gas and high-speed Internet available. You don't want to miss this beautiful property. Call today! Disclaimer: CMLS has not reviewed and, therefore, does not endorse vendors who may appear in listings.

#### \$300,000