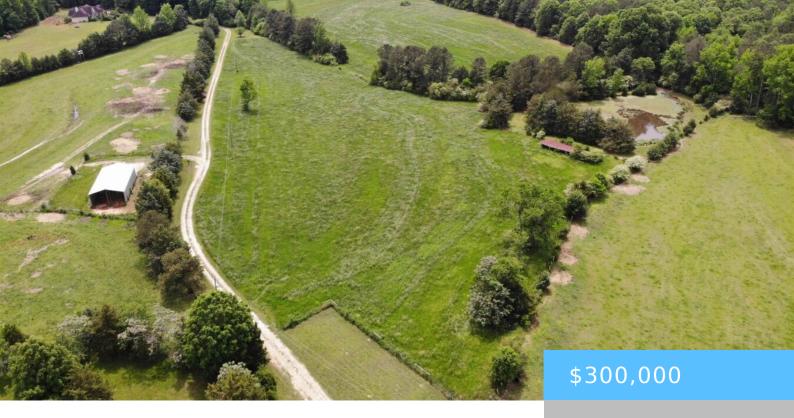

#### 0 US HIGHWAY 76

https://vizorealty.com

20 acres of gently rolling pasture land conveniently located a stone's throw from I-26! Mid-Carolina schools! Public water, public sewer, natural gas and high-speed Internet available. You don't want to miss this beautiful property. Call today! Disclaimer: CMLS has not reviewed and, therefore, does not endorse vendors who may appear in listings.

### **Basics**

Date added: Added 10 hours ago

Category: LOTS AND ACREAGE

Status: ACTIVE MLS ID: 606855

Price Per Acre: \$15,000

**Listing Date:** 2025-04-18

Type: Acreage

Lot size, acres: 20 acres