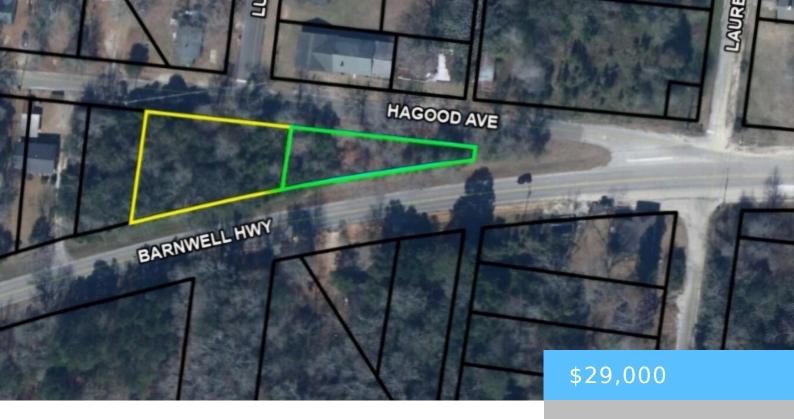

#### **0 W BARNWELL HIGHWAY HIGHWAY W**

https://vizorealty.com

These two (2) lots are located between Barnwell Highway and Hagood Ave in the City of Denmark SC with ample frontage on both. Denmark is a vibrant community with two local colleges and a welcoming downtown area. Home of famous South Carolina artist Jim Harrison, Denmark provides a quaint atmosphere with many surrounding points of interest. Located at the intersection of HWY 321 and 78 it is short trip to Columbia, Aiken or Charleston. Disclaimer: CMLS has not reviewed and, therefore, does not endorse vendors who may appear in listings.

### **Basics**

Date added: Added 21 hours ago

Category: LOTS AND ACREAGE

Status: ACTIVE MLS ID: 599815

Price Per Acre: \$48,333

**Listing Date:** 2025-01-10

**Type:** Residential

Lot size, acres: 0.6 acres

**TMS:** 0038-02-08-001 and 002