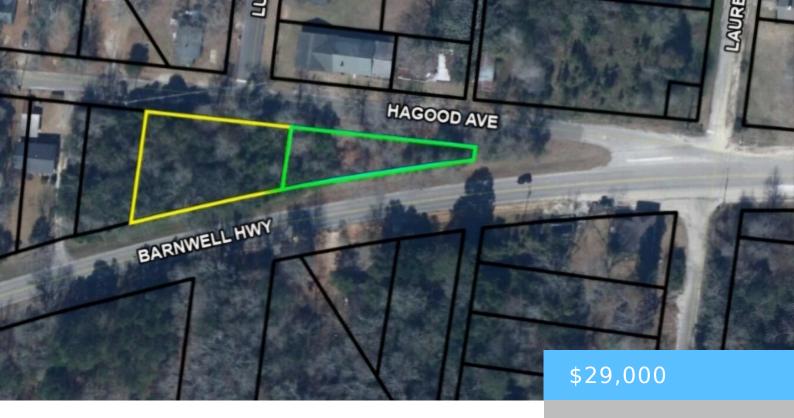

#### **0 W BARNWELL HIGHWAY HIGHWAY W**

https://vizorealty.com

These two (2) lots are located between Barnwell Highway and Hagood Ave in the City of Denmark SC with ample frontage on both. Denmark is a vibrant community with two local colleges and a welcoming downtown area. Home of famous South Carolina artist Jim Harrison, Denmark provides a quaint atmosphere with many surrounding points of interest. Located at the intersection of HWY 321 and 78 it is short trip to Columbia, Aiken or Charleston. Disclaimer: CMLS has not reviewed and, therefore, does not endorse vendors who may appear in listings.

### **Basics**

Date added: Added 11 hours ago

Category: LOTS AND ACREAGE

Status: ACTIVE MLS ID: 599815

Price Per Acre: \$48,333

**Listing Date:** 2025-01-10

**Type:** Residential

Lot size, acres: 0.6 acres

TMS: 0038-02-08-001 and 002