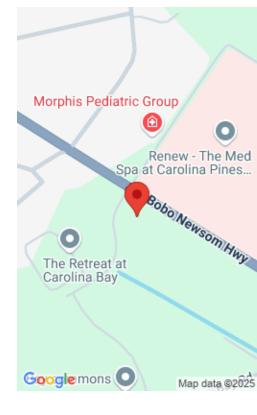

#### **0 W BOBO NEWSOME HWY**

https://vizorealty.com

Highly visible location on popular thoroughfare accommodating beach traffic from NC to the coast of SC, the Hartsville school system and highly regarded medical resources being adjacent to the Carolina Pines Regional Medical Center/Hospital, across the street from medical offices and directly in front of The Retreat at Carolina Bay Assisted Living Center with 14,300 VPD. Easy ingress-egress being located with traffic light access from W Bobo Newsome Hwy and Carolina Bay Boulevard. This 3.95 cleared level tract with 223' road frontage is comprised of 2.35 AC upland area with a 1.6 AC retention pond. City water and sewer located @ site. This location feeds well to travelers giving you an opportunity to provide your necessities to all commuters. It also bodes extremely well to add additional medical resources with the new Bay Road Elementary School being within walking distance and Hartsville Middle School being only a 1/2 mile away. The popular Neptune Waterpark also contributes to this desirable Hartsville location. Located @ Cross Intersection of Carolina Bay Blvd and Medical Park Dr. Disclaimer: CMLS has not reviewed and, therefore, does not endorse vendors who may appear in listings.