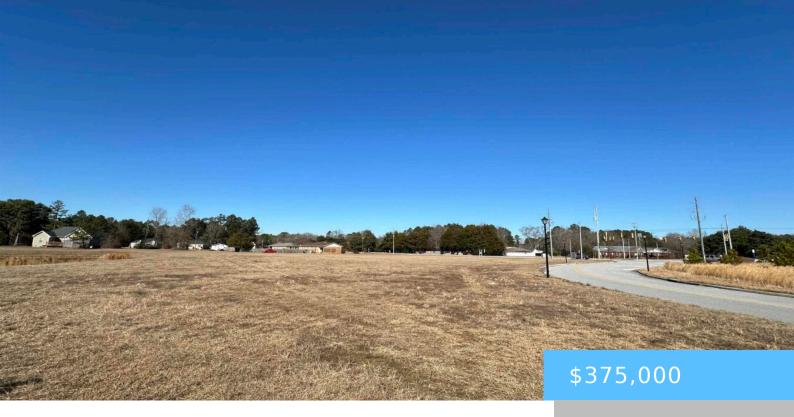

#### **0 W BOBO NEWSOME HWY**

https://vizorealty.com

Highly visible location on popular thoroughfare accommodating beach traffic from NC to the coast of SC, the Hartsville school system and highly regarded medical resources being adjacent to the Carolina Pines Regional Medical Center/Hospital, across the street from medical offices and directly in front of The Retreat at Carolina Bay Assisted Living Center with 14,300 VPD. Easy ingress-egress being located with traffic light access from W Bobo Newsome Hwy and Carolina Bay Boulevard. This 3.95 cleared level tract with 223' road frontage is comprised of 2.35 AC upland area with a 1.6 AC retention pond. City water and sewer located @ site. This location feeds well to travelers giving you an opportunity to provide your necessities to all commuters. It also bodes extremely well to add additional medical resources with the new Bay Road Elementary School being within walking distance and Hartsville Middle School being only a 1/2 mile away. The popular Neptune Waterpark also contributes to this desirable Hartsville location. Located @ Cross Intersection of Carolina Bay Blvd and Medical Park Dr. Disclaimer: CMLS has not reviewed and, therefore, does not endorse vendors who may appear in listings.

## **Basics**

Date added: Added 13 hours ago

**Category:** LOTS AND ACREAGE

Status: ACTIVE MLS ID: 600049

**Price Per Acre:** \$94,937

**Listing Date:** 2025-01-14

**Type:** Commercial

Lot size, acres: 3.95 acres