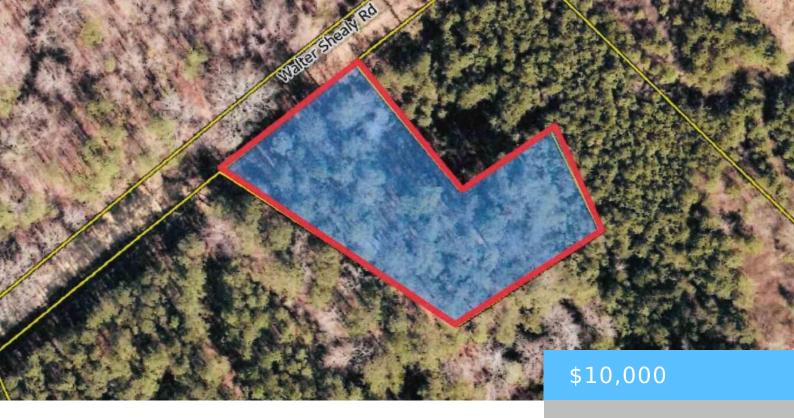

#### **O WALTER SHEALY ROAD**

https://vizorealty.com

Wooded Building lot near Batesburg-Leesville located on a rural county road only 2 miles from town. Easy access to Lexington, Columbia, Aiken & I-20. Building suitability to be determined. Disclaimer: CMLS has not reviewed and, therefore, does not endorse vendors who may appear in listings.

### **Basics**

Date added: Added 12 hours ago

**Category:** LOTS AND ACREAGE

Status: ACTIVE MLS ID: 593405

Price Per Acre: \$20,000

**Listing Date:** 2024-09-16

Type: Acreage

Lot size, acres: 0.5 acres

**TMS:** 004900-02-037