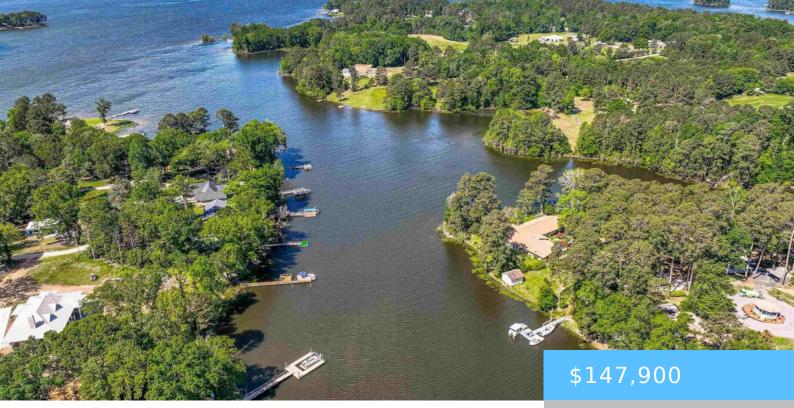

#### **0 WOODLAKE CIRCLE**

https://vizorealty.com

Discover an exceptional opportunity at 0 Woodlake Shores, located in Chapin, SCâ□□this breathtaking 2.96-acre wooded lot offering stunning views of Lake Murray. This rare find provides the flexibility to divide the land, allowing you to build your dream estate or create up to four custom homes. Whether you envision a sprawling single-family home or a charming multi-property retreat, this is your chance to design a lakeside sanctuary. Nestled just minutes from downtown Chapin, this property blends tranquil, lakeside living with the convenience of nearby shops, dining, and the highly regarded Chapin schools. Perfect for outdoor lovers, youâ∏II have access to Lake Murrayâ∏s recreational activities like boating and fishing, as well as hiking and golfing. Plus, the Rocky Point boat launch is only 1.7 miles away, offering quick access to water adventures. Seize this rare opportunity to craft your ideal lifestyle in one of Chapin's most sought-after locations! Disclaimer: CMLS has not reviewed and, therefore, does not endorse vendors who may appear in listings.

#### **Amenities & Features**

Water Frontage: View-Big Water