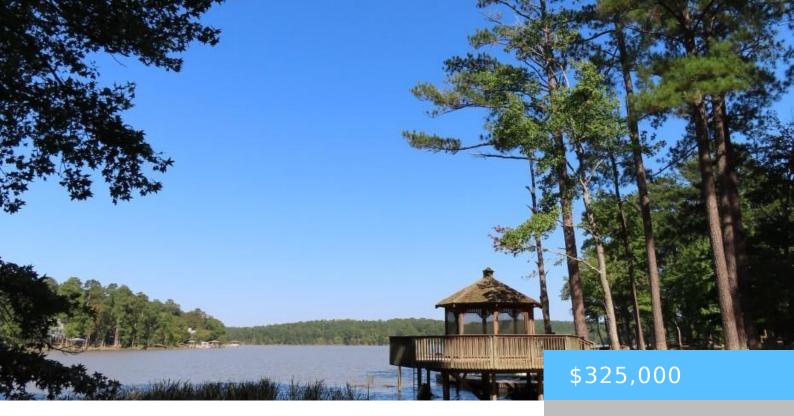

#### **0 WOODSIDE DRIVE**

https://vizorealty.com

Embrace the lake life on this spacious 4.98 acre waterfront lot in Woodside Harbor, a welcoming and well-established neighborhood. Woodside Drive is lined with beautifully landscaped, gated entrances to secluded waterfront homes, offering an uncluttered and exclusive appeal. This â∏doublelotâ∏ offers an ideal homesite with a scenic view overlooking a large cove, just off the main channel at the northern end of Lake Wateree. Unlike smaller lakefront properties, this expansive lot offers ample room for boat storage, a workshop, and added privacy. A long driveway winds through a canopy of large oaks and tall pines, leading to a clearing perfect for new construction. The property also includes a unique peninsula equipped with a large elevated dock, screened gazebo, and private boat slip, with underground power already in place. This lakeside location is also commuter friendly, just 10 minutes off I-77, and convenient to Rock Hill and Charlotte. If you're looking for the perfect site for a custom-built waterfront home, this is the one.