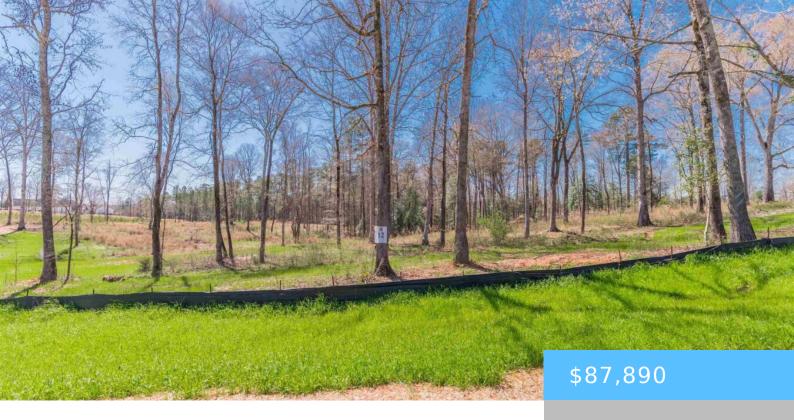

#### **0 WOODSIDE SHORES DRIVE**

https://vizorealty.com

NEW Phase 3 of Woodside Shores called Lands End at Woodside Shores. Large lakefront and interior lots. Paved roads, underground power, public water available, septic approved by DHEC for septic tanks, natural gas available and high speed internet available. Restricted to 1,300 Sq.Ft. site built home. Amenities to include a covered picnic shelter and doggie park, community boat ramp and boat trailer parking.\*NO PRIVATE DOCK ALLOWED PER DOMINION Disclaimer: CMLS has not reviewed and, therefore, does not endorse vendors who may appear in listings.

### **Basics**

Date added: Added 10 hours ago

Category: LOTS AND ACREAGE

Status: ACTIVE MLS ID: 578184

Price Per Acre: \$58,593

**Listing Date:** 2024-01-31

**Type:** Residential

Lot size, acres: 1.5 acres