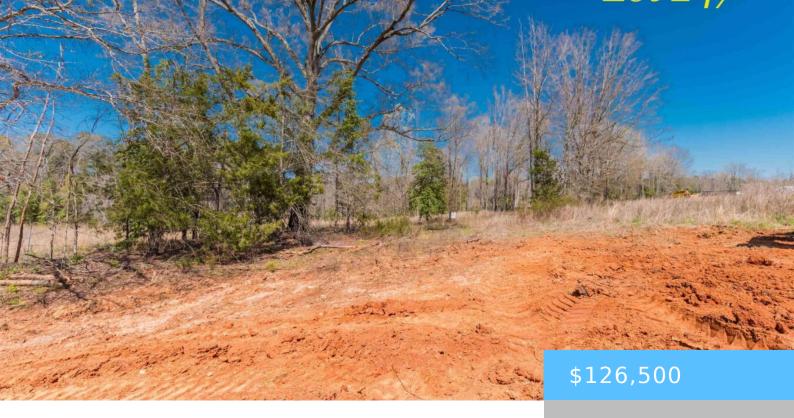

#### **0 WOODSIDE SHORES DRIVE**

https://vizorealty.com

NEW Phase 3 of Woodside Shores called Lands End at Woodside Shores. Large lakefront and interior lots. Paved roads, underground power, public water available, septic approved by DHEC for septic tank, natural gas available and high speed internet available. Restricted to 1,300 Sq.Ft. site built home. Amenities to include a covered picnic shelter and doggie park, community boat ramp and boat trailer parking.\*NO PRIVATE DOCK ALLOWED PER DOMINION Disclaimer: CMLS has not reviewed and, therefore, does not endorse vendors who may appear in listings.

### **Basics**

Date added: Added 13 hours ago

Category: LOTS AND ACREAGE

Status: ACTIVE MLS ID: 578189

**Price Per Acre:** \$80,573

**Listing Date:** 2024-01-31

Type: Residential

Lot size, acres: 1.57 acres