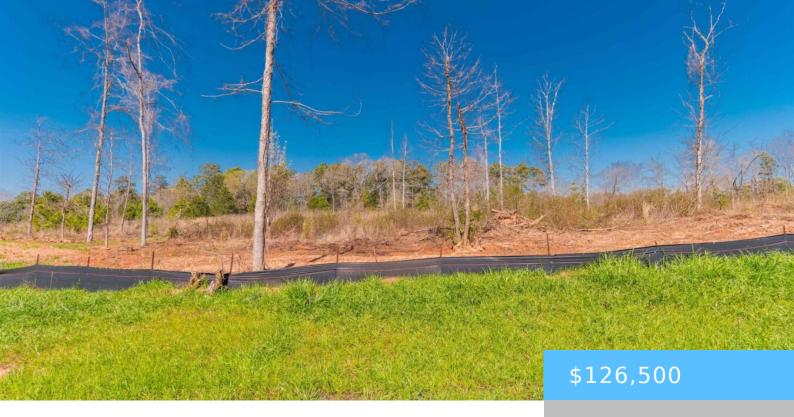

#### **0 WOODSIDE SHORES DRIVE**

https://vizorealty.com

NEW Phase 3 of Woodside Shores called Lands End at Woodside Shores. Large lakefront and interior lots. Paved roads, underground power, public water available and high speed internet available. Restricted to 1,300 Sq.Ft. site built home. Amenities to include covered picnic shelter and doggie park, community boat ramp and boat trailer parking\*NO PRIVATE DOCK ALLOWED Disclaimer: CMLS has not reviewed and, therefore, does not endorse vendors who may appear in listings.

### **Basics**

Date added: Added 13 hours ago

Category: LOTS AND ACREAGE

Status: ACTIVE MLS ID: 578192

**Price Per Acre:** \$112,946

**Listing Date:** 2024-01-31

Type: Residential

Lot size, acres: 1.12 acres