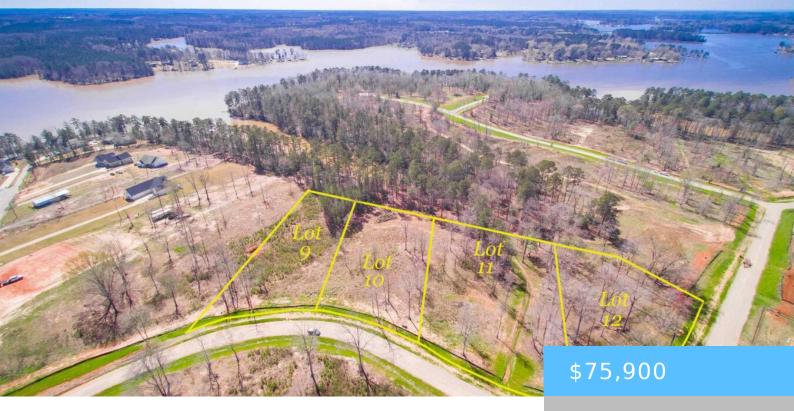

#### **0 WOODSIDE SHORES DRIVE**

https://vizorealty.com

NEW Phase 3 of Woodside Shores called "Lands End at Woodside Shores". Large lakefront and interior lots. Paved roads, underground power, public water available, septic approved by DHEC for septic tanks, natural gas available and high speed internet available. Restricted to 1,300 Sq.Ft. site built homes. Amenities to include a covered picnic shelter and doggie park, community boat ramp and boat parking.\*NO PRIVATE DOCK ALLOWED PER DOMINION Disclaimer: CMLS has not reviewed and, therefore, does not endorse vendors who may appear in listings.

#### Basics

Date added: Added 14 hours ago Category: LOTS AND ACREAGE Status: ACTIVE MLS ID: 578175 Price Per Acre: \$83,407 Listing Date: 2024-01-31 Type: Residential Lot size, acres: 0.91 acres TMS: P/O 478-2