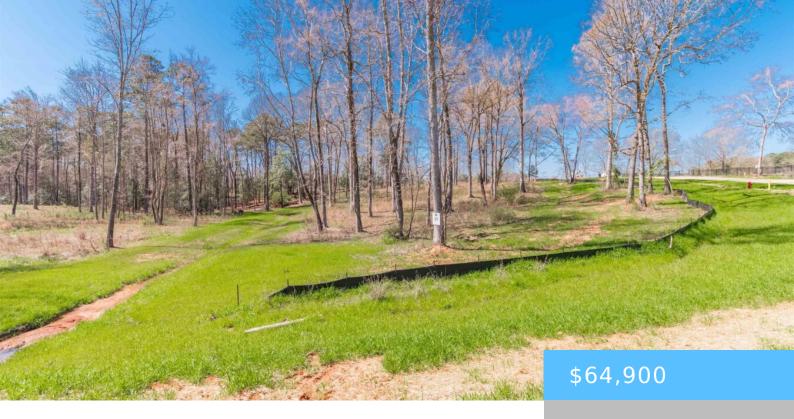

#### **0 WOODSIDE SHORES DRIVE**

https://vizorealty.com

NEW Phase 3 of Woodside Shores called Lands End at Woodside Shores. Large lakefront and interior lots. Paved roads, underground power, public water available, septic approved by DHEC for septic tanks, natural gas available and high speed internet available. Restricted to 1,300 Sq.Ft. site built home. Amenities include a covered picnic shelter and doggie park, community boat ramp and boat trailer parking.\*NO PRIVATE DOCK ALLOWED PER DOMINION Disclaimer: CMLS has not reviewed and, therefore, does not endorse vendors who may appear in listings.

### **Basics**

Date added: Added 17 hours ago

Category: LOTS AND ACREAGE

Status: ACTIVE MLS ID: 578180

Price Per Acre: \$40,311

**Listing Date:** 2024-01-31

Type: Residential

Lot size, acres: 1.61 acres