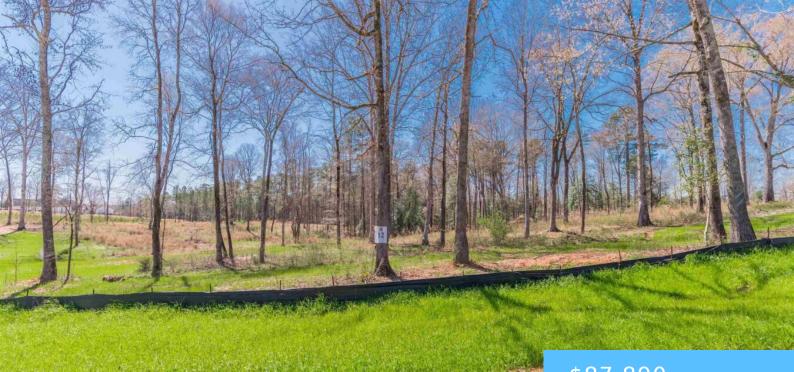

#### **0 WOODSIDE SHORES DRIVE**

https://vizorealty.com

NEW Phase 3 of Woodside Shores called Lands End at Woodside Shores. Large lakefront and interior lots. Paved roads, underground power, public water available, septic approved by DHEC for septic tanks, natural gas available and high speed internet available. Restricted to 1,300 Sq.Ft. site built home. Amenities to include a covered picnic shelter and doggie park, community boat ramp and boat trailer parking.\*NO PRIVATE DOCK ALLOWED PER DOMINION Disclaimer: CMLS has not reviewed and, therefore, does not endorse vendors who may appear in listings.

#### Basics

Date added: Added 17 hours ago Category: LOTS AND ACREAGE Status: ACTIVE MLS ID: 578184 Price Per Acre: \$58,593 Listing Date: 2024-01-31 Type: Residential Lot size, acres: 1.5 acres TMS: P/O 478-2