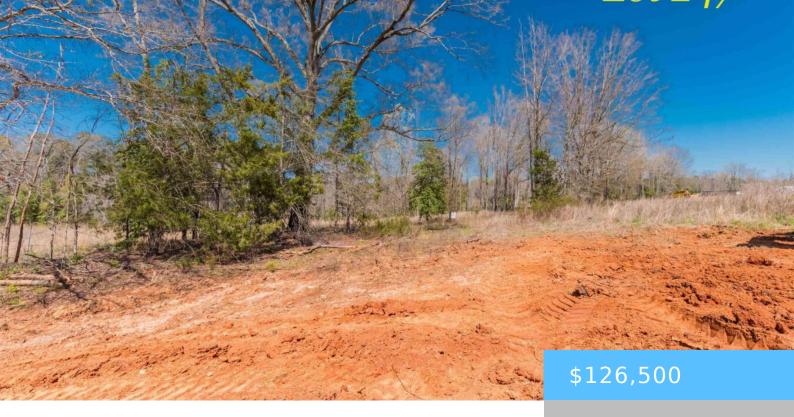

#### **0 WOODSIDE SHORES DRIVE**

https://vizorealty.com

NEW Phase 3 of Woodside Shores called Lands End at Woodside Shores. Large lakefront and interior lots. Paved roads, underground power, public water available, septic approved by DHEC for septic tank, natural gas available and high speed internet available. Restricted to 1,300 Sq.Ft. site built home. Amenities to include a covered picnic shelter and doggie park, community boat ramp and boat trailer parking.\*NO PRIVATE DOCK ALLOWED PER DOMINION Disclaimer: CMLS has not reviewed and, therefore, does not endorse vendors who may appear in listings.

### **Basics**

Date added: Added 17 hours ago

Category: LOTS AND ACREAGE

Status: ACTIVE MLS ID: 578189

**Price Per Acre:** \$80,573

**Listing Date:** 2024-01-31

Type: Residential

Lot size, acres: 1.57 acres